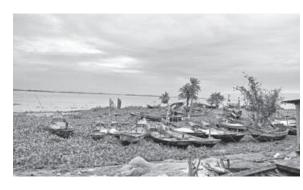

# Road or dumpsite?

Waste piles up along 2km stretch of Dhaka-Sylhet highway in Habiganj

## MINTU DESHWARA

The accumulation of garbage and household waste along a two-kilometre stretch of the Dhaka-Sylhet highway in Madhabpur upazila, Habiganj district, is causing significant inconvenience to both locals and those passing through the area.

The waste has been piling up due to the absence of a designated dumping ground, said locals.

They said municipal workers have been dumping garbage collected from Madhabpur Upazila Parishad to Shahpur Bazar beside the highway.