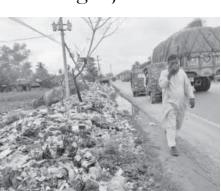

# Road or dumpsite?

Waste piles up along 2km stretch of Dhaka-Sylhet highway in Habiganj

## MINTU DESHWARA

The accumulation of garbage and household waste along a two-kilometre stretch of the Dhaka-Sylhet highway in Madhabpur upazila, Habiganj district, is causing significant inconvenience to both locals and those passing through the area.

The waste has been piling up due to the absence of a designated dumping ground, said locals.

They said municipal workers have been dumping garbage collected from Madhabpur Upazila Parishad to Shahpur Bazar beside the highway.

Shafiqur Rahman, an auto-rickshaw driver, said, "We have to carry passengers on the highway several times a day. The odour is unbearable. We always have to keep our nostrils and mouth covered while crossing the 2km stretch of the highway piled up with garbage."

Farhad Sheikh, a local, echoed him. Contacted, AKM Faisal.

upazila nirbahi officer and municipal administrator of Madhabpur, said steps were being taken to resolve the issue.

"We have selected a location for waste disposal, and a proposal will be sent to the ministry concerned within next week for land acquisition. Once approved by the ministry, the municipality will dispose of all garbage there and clean up the roadside," he said.