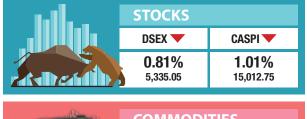

visa free entry for the country's top tourist generating source markets.

Syed Ghulam Qadir, general secretary of the World Tourism Network Bangladesh Chapter, presented the keynote paper.

He said building the country's image as an ideal destination to visit is key for increasing the number of tourist arrivals.

Qadir noted that the hotel occupancy rate in Bangladesh stands at just 30-35 percent, with many international bookings remaining cancelled. Kazi Wahidul Alam, editor of The Bangladesh

Monitor, moderated the session.

Among others, Md Rafeuzzaman, president of the Tour Operators Association of Bangladesh, Masud Hossain, managing director of Bengal Tours, Taufiq Rahman, chief executive officer of Journey Plus, and Md Shakawath Hossain, CEO of Unique Hotel and Resorts, also spoke.



| 11),     | COMMODITIES                   |                             |  |
|----------|-------------------------------|-----------------------------|--|
| 7 Mesoll | Gold 📤                        | Oil 📤                       |  |
|          | <b>\$2,658.26</b> (per ounce) | <b>\$75.92</b> (per barrel) |  |
| ΔςιΔΝ    | MARKETS                       |                             |  |

|  | ASIAN MARKETS      |                    |                   |          |
|--|--------------------|--------------------|-------------------|----------|
|  | MUMBAI             | ТОКҮО              | SINGAPORE         | SHANGHAI |
|  | 0.78%<br>81,050.00 | 1.80%<br>39,332.74 | 0.28%<br>3,599.19 | Closed   |
|  |                    |                    |                   |          |

#### S Alam

He