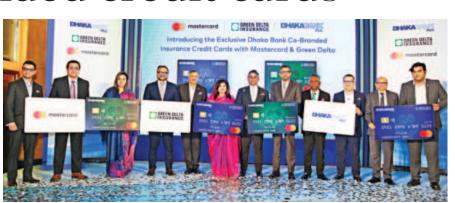

# Dhaka Bank, Green Delta launch dual insurance co-branded credit cards

STAR BUSINESS DESK

Dhaka Bank and Green Delta Insurance recently launched the country's first dual insurance co-branded Mastercard credit cards with life and non-life insurance benefits for the customers and employees of the insurer

The credit cards are available in World and Titanium variants to the customers and employees of the insurer.

Sheikh Mohammad Maroof, managing director and CEO of the bank, Syed Mohammad Kamal, country manager for Bangladesh at Mastercard, and Farzanah Chowdhury, managing director and CEO of the insurer, attended the launch of the credit cards at The Westin Dhaka, said a press release.

"This collaboration between Dhaka Bank, Green Delta Insurance and Mastercard reinforces our role as a leading provider of financial services in Bangladesh," Maroof said.

"These products represent our financial services, empowering our and conditions.

customers with enhanced protection and a host of exclusive privileges designed to meet their evolving needs.

"Our goal is to offer tailored insurance packages to ensure a seamless blend of financial and insurance services, so that cardholders have access to the best coverage options and additional benefits," said Farzanah.

this collaboration, "Through cardholders will be able to avail extensive insurance and healthcare benefits as well as exciting deals and discounts on lifestyle and travel spends," Kamal said.

The cards offer a range of insurance and health benefits and other attractive features, including up to Tk 10 lakh in death coverage, free annual health checkups, airport pick and drop service facility, airport meet and greet service facility, unlimited complimentary access to Balaka executive lounge at Hazrat Shahjalal International Airport, etc.

Any customer and employee of the insurer will be eligible to avail this credit dedication to delivering unparalleled card service subject to applicable terms

Sheikh Mohammad Maroof, managing director and CEO of Dhaka Bank, Syed Mohammad Kamal, country manager for Bangladesh at Mastercard, and Farzanah Chowdhury, managing director and CEO of Green Delta Insurance, attend the launch of the dual insurance co-branded Mastercard credit cards at The Westin Dhaka in the capital recently.