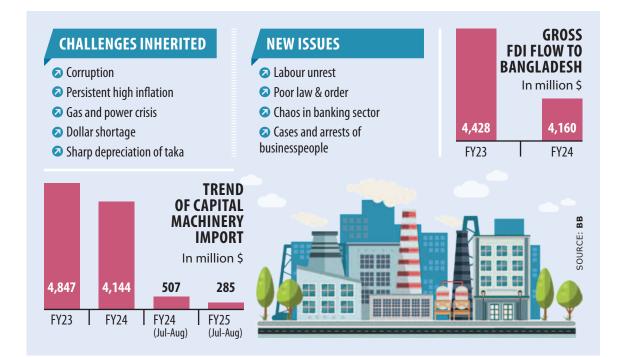

The new government inherited at least half a dozen business challenges, such as corruption, persistent high inflation, gas and power crises, dollar shortages and a sharp depreciation of the taka. These challenges already

translated into declining FDIs, slumping capital machinery and in July-August compared to the raw material imports, according to corresponding period last year,

Even before the new government could begin confidence restoration September, work, widespread labour unrest, erupted in major industrial belts, deteriorating law and order, arson, disrupting production lines that of these industrial inputs are factory looting and the arrest were already struggling to meet worsening business optimism. of businesspeople added to the tight deadlines.

existing challenges.

of business confidence from the incumbent government," said AK Azad, chairman and managing director of Ha-Meem Group, a leading garment exporter. "The future of business and investment depends on the government's restoration of law and order."

The apparel exporter said the student movement in July and August impacted their fashion orders from Western buyers. At the

Businesspeople, who now adopt a "waitand-see" approach, say they are worried but still optimistic that the situation will improve soon

time of the movement and soon after the government's fall, timely shipment of export orders became very difficult.

Apart from exports, the opening of letters of credit (LCs) for imports declined by 4.76 percent according to Bangladesh Bank data.

labour unrest

Although the situation has "We expected a higher level now improved largely, Azad said international clothing retailers and brands placed fewer work orders for the next seasons due mainly to the inability to contain labour unrest promptly

"Amid this turmoil, the investment climate is almost missing," he commented. "We are worried, but not entirely disappointed. We hope the business and investment climate will improve soon."

Ashraf Ahmed, president of the Dhaka Chamber of Commerce and Industry (DCCI), said three key factors diminished the business confidence after the political changeover.

Those are poor state of law and order, labour unrest and energy shortages in industrial units.

In such a situation, the DCCI president said new investment is unimaginable, as it is difficult to protect existing investments. "We are under immense pressure and need rapid improvement."

While Azad and Ahmed worried about law and order, Abdul Hai Sarker, chairman of the Bangladesh Association of Banks (BAB), said investment primarily In late August and early depends on an adequate supply of gas and power to industrial units.