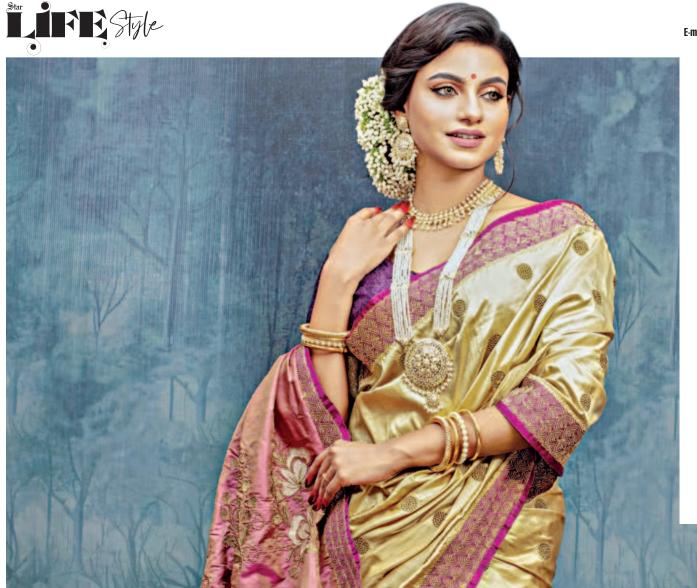

Poised with PERFECTION

**CONTINUED FROM PAGE 08** 

With a warm smile and a hint of pride, she embodies the essence of Durga Puja. Dressed for the occasion, she is a vision of grace and devotion. She radiates her inner glow draped in six yards of fabric, the design and colour reflecting the festive spirit. Her hair, adorned with fresh flowers, adds panache to the timeless beauty that she is. Her jewellery—delicate earrings, a statement necklace, and bangles that jingle with every movement—adds a touch of tradition and sparkle.