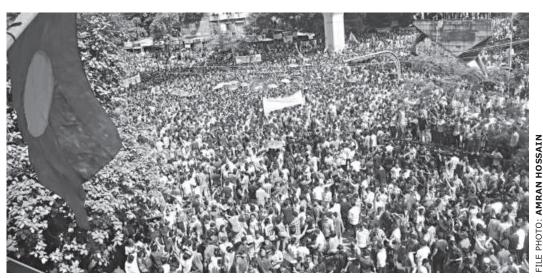

The weight of the dead was too heavy. Shortly before midday, on August 5, Hasina was seen hurrying into a waiting helicopter in a disgraceful exit from Bangladesh. Her departure, which came after she lost the army's support, sparked jubilation across the country. Millions of people descended on the streets to celebrate the fall of her government, a significant turning point in the nation's history, amid dramatic and sometimes chaotic events.

As the news of her exit spread, the day became more volatile. The entire nation was in flux. Thousands of people stormed Gono Bhaban, the prime minister's official residence, looting souvenirs, frolicking on the premises and grinning for selfies as they posed with the loot. People toppled a statue of independence leader and Hasina's father, Sheikh Mujibur Rahman. Arsonists set fire to the Bangabandhu Museum in Dhanmondi, in what the Crisis Group said was "an act of grotesque retribution". Reprisal attacks on Awami League leaders, sympathisers and religious minorities continued for the next few days.

On August 4, a final, terrible round of bloodshed before the collapse of the government left close to 100 people dead, most of them protesters shot by police and ruling-party members acting as vigilantes. The next day, hundreds of thousands heeded student leaders' calls to march on Dhaka and poured into Shahbagh, defying another curfew. Just six kilometres away, Hasina packed up and fled Gono Bhaban. She found refuge in India, the nextdoor neighbour.