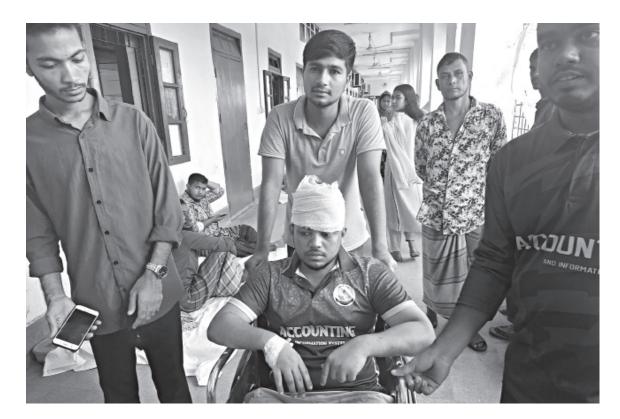

Raiyan is only one of about 17,000 eople wounded, crippled and disabled during the protests. According to reports and estimates, including one by the health ministry, hundreds of protesters have lost the use of one eye or have become blind and hundreds more have had limbs amputated. Many others, like Ratul, are still undergoing treatment.

Not too far from Raiyan lies another oung boy -- Junaid Islam Ratul. He has been unconscious for 27 days. Struck with over 100 pellets in the chest and other parts of the body, the sixth grader from Bogura briefly gained his senses on September 4.

He asked his mother to take him home before slipping back. This student of PATH Public School was wounded when police opened fire on a crowd with their shotguns on August 5.

Ratul's elder brother Rahat holds up an X-ray showing the pellet wounds. 'He used to dream of joining the army. I don't know if he will ever do that now,'

Despite the futility of the question,

Rahat could not help blurting out, When will my brother come home?"

The future is not looking much better for the 20-year-old Nupur Chowdhury being treated for gunshot wounds in her legs. She was shot during a protest march in Mirpur on the same day as the

Currently being treated at the National Institute of Traumatology and Orthopaedic Rehabilitation (NITOR), Nupur has not been able to walk since she was shot.

At NITOR, 103 injured people are currently undergoing treatment of whom 13 have lost their legs, one an arm. Sohan Shah was on his way home after work when he was shot in the chest