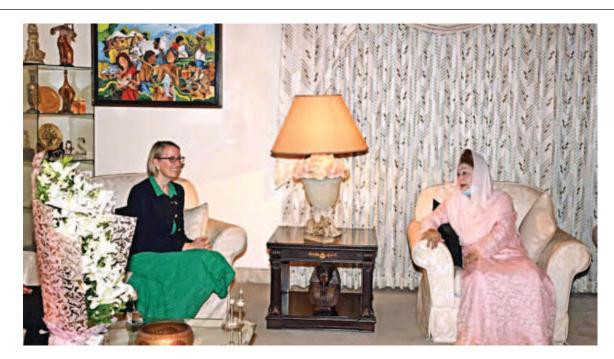

#### Sarah Cooke meets Khaleda

STAFF CORRESPONDENT

British High Commissioner to Bangladesh Sarah Cooke BNP chairperson Khaleda Zia and enquired about her health conditions vesterday night.

The meeting was held at the BNP chairperson's Firoza residence in the city's Gulshan area at 8:30pm, said BNP media cell member Sayrul Kabir Khan.

It was Khaleda's first meeting with any foreign envoy since 2018 following her acquittal from her convictions in graft cases.

Sarah Cooke Khaleda ahead of her visit to the UK for better treatment, party sources

British High Commissioner to Bangladesh Sarah Cooke at a meeting with BNP Chairperson Khaleda Zia at the latter's Gulshan residence yesterday night.