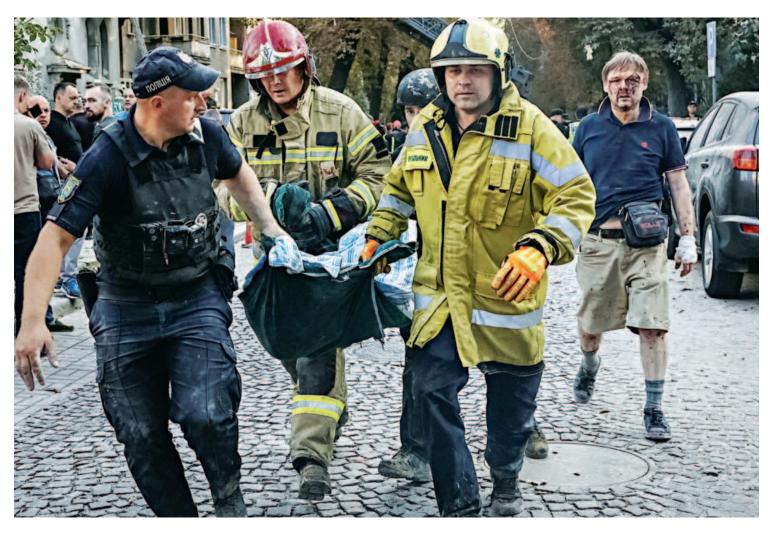

dramatic downfall was littered with death and destruction. Triggerhappy security forces, who were blamed for hundreds of deaths as the protests turned violent in mid-July, were out with full force. Videos of police shooting point-blank at nonviolent protesters emerged almost every day. Her brutal tactics led to an unprecedented bloodbath in any mass uprising in the region in Dystopian scenes vividly captured

in photographs and videos by this newspaper as well as other media outlets will remain etched in our memory. Bangladesh became a symbol of nervous trauma. It was as if things were disintegrating from the centre. It also showed how peaceful protests lumbered into mindless mayhem. At one point, Hasina's government ordered a complete shutdown of the internet, the modern-day lifeline, knocking daily life out of balance, and taking Bangladesh back to the forgotten analogue age. That didn't quell the protests, started by university students but by now joined by people of every class and age groups, including women and children.

Ambulances, their sirens on, ferried the injured to hospitals, stretching health services in Dhaka and beyond. According to an initial count by the United Nations, 650 people were killed in Bangladesh with nearly 400 deaths reported from July 16 to August 4, and a further 250 in the new wave of violence between August 5-6. The health adviser in the interim government later said the death toll could be as high as 1,000. The Daily Star has so far been able to confirm more than 550 deaths.