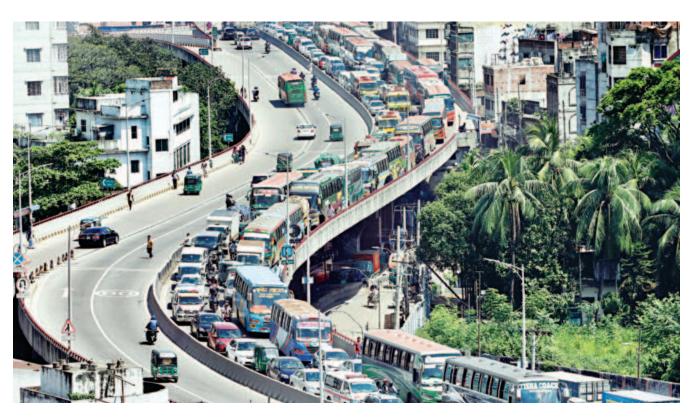

By 11:30am, there were demonstrations at multiple places on Baipail-Abdullahpur road, causing long tailbacks. SEE PAGE 2 COL 2

Vehicles in a long tailback on the Mayor Mohammad Hanif Flyover in the capital's Wari. Buses stop on the flyover's exit ramps to pick up and drop off passengers, leading to gridlocks. Slow collection of tolls at the toll plazas also contributes to congestions. The photo was taken around 2:00pm yesterday. PHOTO: PRARTE DAS