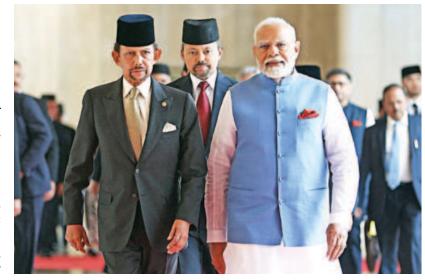

India's Prime Minister Narendra Modi (R) walks with Brunei's Sultan Hassanal Bolkiah (L) and Brunei's Crown Prince Al-Muhtadee Billah (C) after their meeting at Istana Nurul Iman in Bandar Seri Begawan yesterday.