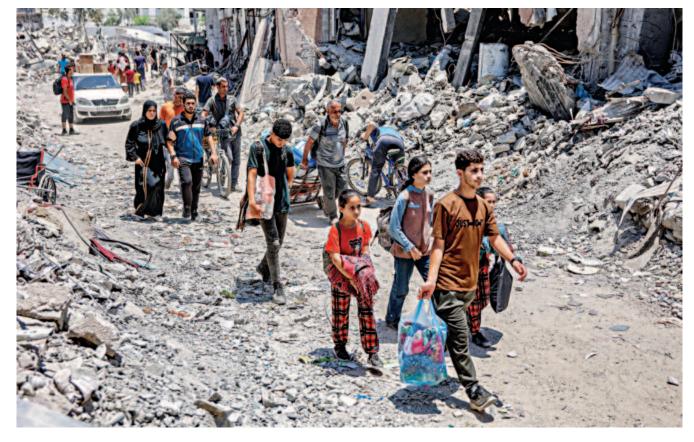

Their departure leaves four presidential candidates and Zakani urged the two most prominent hardline ones to join forces to prevent moderate Masoud Pezeshkian

Palestinian families flee the Tuffah neighbourhood in the east of Gaza City following an Israeli military operation yesterday. Heavy fighting, artillery shelling and helicopter fire were also reported around northern Gaza's Shujayia market. PHOTO: AFP