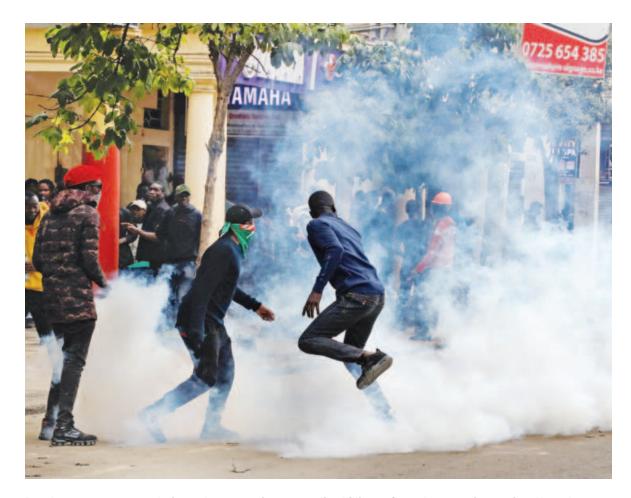

People react to tear gas during a demonstration over police killings of people protesting against Kenya's proposed finance bill 2024-2025, in Nairobi, Kenya yesterday.