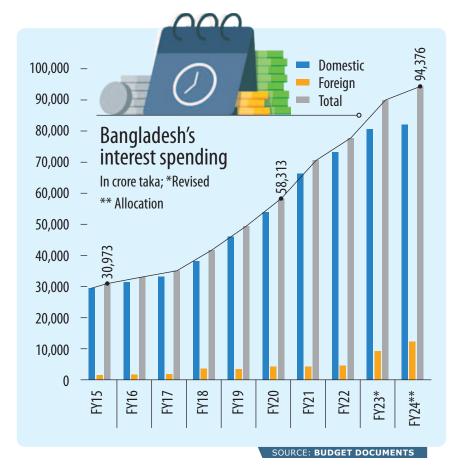

# Allocation for interest payments to rise 38%

### REJAUL KARIM BYRON and MAHMUDUL HASAN

The allocation for interest payments of domestic and foreign loans will likely increase by 38 percent to Tk 129,000 crore in the upcoming budget due to a significant hike in the cost of borrowing from both sources.

At the start of the current fiscal year, the government allocated Tk 94,376 crore towards interest payments, which crossed the Tk 100,000 crore mark for the first time after the budget was revised.

A finance ministry **TECOLO** official, wishing anonymity, said the allocation for interest payments of domestic loans may increase by 33 percent to Tk 109,000 crore in FY25 compared to the original allocation for FY24.

FY2025

Similarly, the allocation for interest payments of foreign loans are projected to rise by 61 percent year-on-year to Tk

20,000 crore next fiscal.

The increase in the government's treasury bond interest rate and the taka's depreciation could further drive up the allocation for interest payments when next year's budget is revised, the official said.

Finance ministry data shows that in the July-January period of FY24, interest payments totalled Tk 60,555 crore, a year-on-year increase of 26 percent.

The payment on the domestic front rose 15 percent to Tk 51,213 crore while interest payments for foreign loans went up

threefold. According to the latest data from the Economic Relations Division, interest payments for foreign loans jumped 125 percent to Tk 12,626 crore in the first 10 months of the current fiscal compared to FY23. READ MORE ON B3