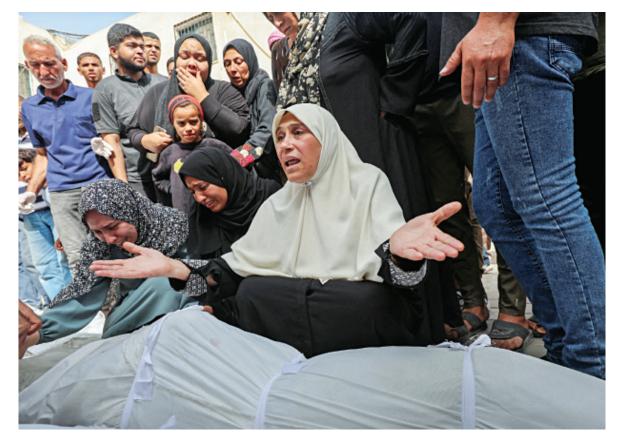

An Israeli incursion into the southern Relief Coordinator, said some 50 trucks of aid

Mourners react next to the bodies of Palestinians killed in an Israeli strike, at AI-Aqsa hospital in Deir AI-Balah in the central Gaza Strip yesterday.

# GAZA AID SHORTAGES UN aid chief warns of 'apocalyptic' consequences

Gaza city of Rafah, launched in the face of

international outcry, has deepened an already

perilous humanitarian crisis in the Gaza Strip.

for Humanitarian Affairs and Emergency

Griffith. the UN's Under-Secretary-General

per day could reach the hardest-hit north of Gaza through the reopened Erez crossing.

But battles near the Rafah and Kerem Shalom crossings in Gaza's south meant the vital routes were "effectively blocked", he explained. "So aid getting in through land routes to the south and for Rafah, and the people dislodged by Rafah is almost nil," Griffiths added.