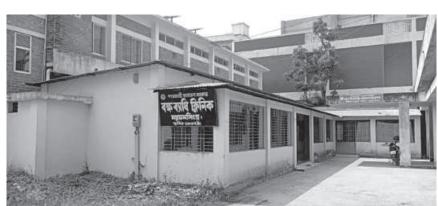

Thoppil shared Canada's strong commitment to deepening the Bangladesh-Canada trade relationship for the benefit of the people of the two countries.

SEE PAGE 4 COL 4

The lone Chest Diseases Clinic in Mymensingh has been operating without X-ray imaging services for patients. After the old X-ray machine went out of order in early 2000, the district Civil Surgeon's Office got a new machine for the clinic around eight

**OUR CORRESPONDENT,** *Mymensingh* 

years back. However, since then it has been sitting idle in the District Reserve Store (Health) office.

An X-ray machine is an important tool for treating patients with chest diseases, especially tuberculosis. As such, patients are being deprived of the free X-ray imaging service that the clinic is supposed to provide.

The GeneXpert machine was also allocated to the clinic 10 years ago but it was instead installed at Damien Foundation due to space constraint.

Established on 1.50 acres of land in 1962, the clinic is now being run in a semi-concrete building on some 10-decimal land. However, many structures including a multi-storied Mymensingh Civil Surgeon's office are

also located on the clinic's premises. Patients from not only Mymensingh but also other neighbouring districts For X-ray, patients are referred to a including Netrokona, Jamalpur,

SEE PAGE 4 CO