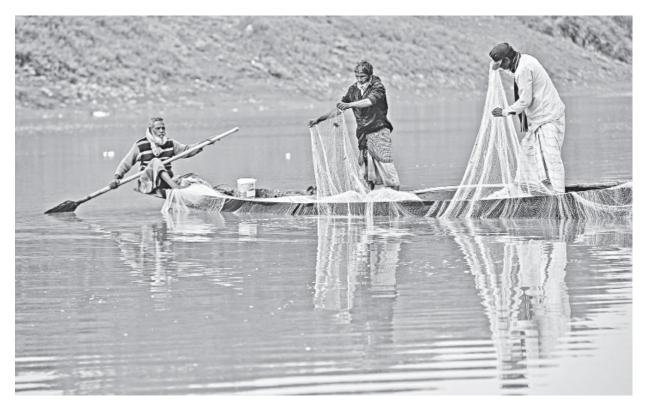

### DHAKA SUNDAY MAY 19, 2024 JAISHTHA 5, 1431 BS The Daily Star

Fishers cast their nets in the Surma. They said the fish population in the river has declined over the years and they are struggling to stay afloat. The photo was taken recently. PHOTO: SHEIKH NASIR