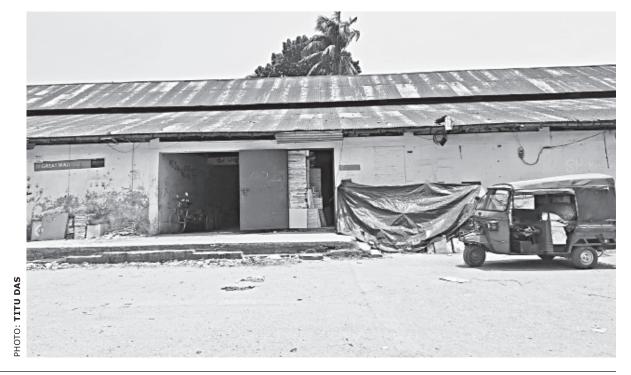

# Fish landing centre lies unused for 15yrs

### SUSHANTA GHOSH, Barishal

The lone fish landing centre of Bangladesh Fisheries Development Corporation in Barishal has been lying unused for 15 years, leading to a loss of Tk 50 crore of revenue for the government.

The FLC includes 16 shelters, three auction sheds, ice production mill, office, and gangway alongside all necessary facilities. And yet, fish wholesalers and traders left this landing centre and moved to the city's Port Road over some demands in 2009.

"Also, it lacked parking space, bank services, workshops, and necessary business environment. Due to these reasons, the traders were compelled to leave it and return to Port Road," he added.

Visiting the Barishal FLC, this correspondent observed that the facilities and equipment of the centre, including the dormitories, offices, sheds, ice mill, deep tube wells, cold storage, car parking spaces are in a dilapidated state due to being abandoned for years.