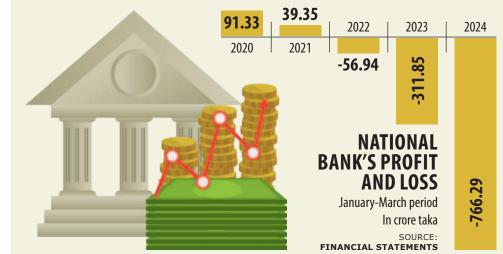

# **National Bank's losses** jump 145% in Q1

#### FEDA AL HOSSAIN

Crisis-ridden National Bank's financial woes have deepened further, as the bank's losses increased by a massive 145 percent year-onyear in the first quarter of 2024.

The loss amounted to Tk 766.29 crore.

National Bank's financials in the January-March period paint a grim picture, with the losses growing more than 13 times over the past three years.

The bank reported a loss of Tk 311.85 crore in the first three months of 2023 and another loss of Tk 56.94 crore in the corresponding period of 2022.

In a statement published on the Dhaka Stock Exchange website yesterday, the bank disclosed its consolidated loss per share to be Tk 2.38, up from Tk 0.97 in the corresponding period last year.