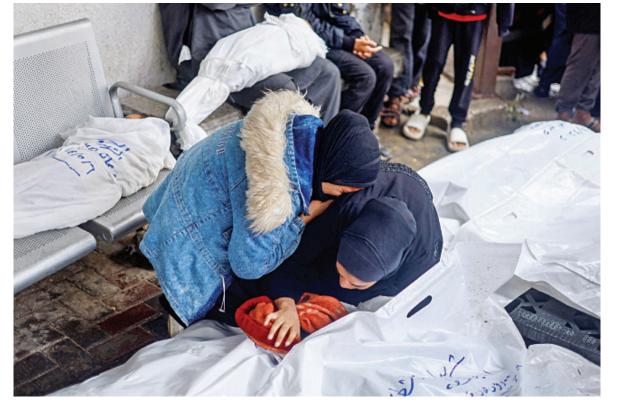

Palestinians mourn next to the bodies of their relatives killed in Israeli strikes, during their funeral at Abu Yousef al-Najjar hospital in Rafah in the southern Gaza Strip yesterday. PHOTO: REUTERS