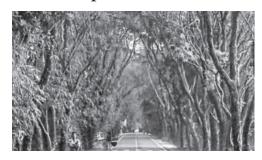

## **JASHORE ROADS** Forest dept to fell 2,044 trees

Locals protest decision

#### OUR CORRESPONDENT, Benapole

While Jashore has been suffering from a heatwave over the last three weeks. the Forest Department has decided to cut down 2,044 trees on four roads in the district.

A tender notice -- signed by Abul Kalam, Jashore divisional forest officer of Social Forest Division -- was published in this regard in two local newspapers on April 25 to sell the trees, reports our local correspondent.

Meanwhile, environmental organisations protested the decision, citing the chopping of trees as one of the main reasons for the extreme heatwave and urged plantation of more trees.

"Tenders are being invited on specified conditions for the sale of forest trees and other forest products that have passed the cycle of social forestry," the notice read.

The notice said 243 old trees along a 3km stretch of road from Narendrapur in Jashore Sadar upazila to Andulia. 979 old trees along the 9km stretch from Chanchra-Bhaturia-Sharapole to Tentulia village, 502 old trees along the 4km stretch in Keshabpur upazila from Barenga

Bazar to Pacharai, and 310 old trees along the 2km road from Bagharpara upazila's Dhoakhola Bazar to Talbaria are to be sold.

The trees include rain trees, bakain (chinaberry), oak, mahogany, shegun (teak), babla (acacia), and khai babla (edible acacia). Md Ohidullah, a social worker of Chanchra union in Jashore Sadar upazila, said the environment of this area is relatively cooler as there are many trees on both sides of the Chanchra-Bhaturia road.

If the trees are cut down, the balance of nature government's solution to widen the road.

had issues.

Contacted,

court sessions.

are going to hold the

meeting to know why this

will be disrupted," he added.

Jashore DFO Md Abul Kalam said, "The trees are a part of social forestry. After a specified rotation period, these trees are cut down and reforested. It has been decided to cut down the trees according to the rules."

However, the Jashore Road Development and Century-Tree Protection Committee protested the decision of the Forest Department.

Committee convener Khandaker Azizul Haque and member secretary Zillur Rahman in a statement said the Forest Department has invited tenders for the sale of more than two thousand very old trees for social forestry. "We are condemning and protesting this ineffective initiative of the Forest Department."

"We demand the cancellation of the tender call immediately," it said. At the same time, they called upon conscious citizens to unite against those who destroy nature.

On January 18, 2018, the High Court issued a stay order for six months on the felling of century-old Jashore-Benapole highway "There are also many bird nests in the trees. trees in the backdrop of protests against the