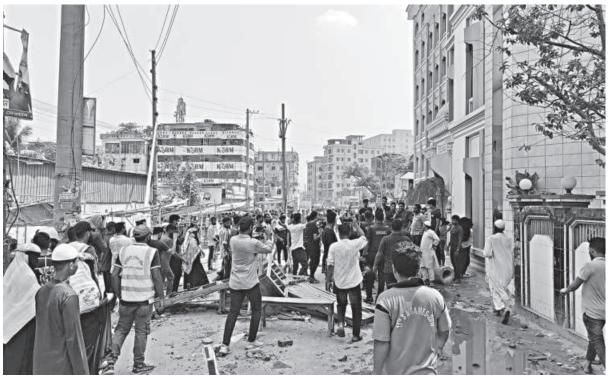

At least 50 workers and 10 police personnel were injured in a clash between garment workers and law enforcers at Fatullah area in Narayanganj yesterday afternoon. The clash started around 12:30pm when hundreds of workers of Abanti Colour Tex Ltd, an export-oriented factory of Crony Group at BSCIC, were demonstrating demanding salaries for the month of March. The clash lasted for an hour. Some vehicles were also vandalised.