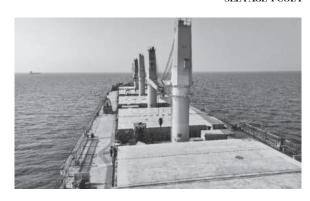

## MV Abdullah reaches UAE port

STAFF CORRESPONDENT, Ctg

The Bangladeshi ship MV Abdullah, which was released by pirates on April 14, reached the outer anchorage of the UAE port Al Hamriyah at 4:30pm (Bangladesh time) yesterday.

The ship reached the port area around 2:30pm local time and anchored at B anchorage area, said Meherul Karim, chief executive officer (CEO) of the ship's owning firm SR Shipping.

SR Shipping is a subsidiary of KSRM Group.

The ship's captain has already contacted the port's authority seeking permission to berth at a jetty, he said, adding that a decision is expected by the evening whether the ship can berth at a jetty by next tide tonight or tomorrow morning.

The ship was held hostage for around 32 days and got released allegedly after a huge amount of ransom was paid. However, KSRM officials refused to say anything SEE PAGE 4 COL 1

Photo sent by a crew member aboard MV Abdullah yesterday.