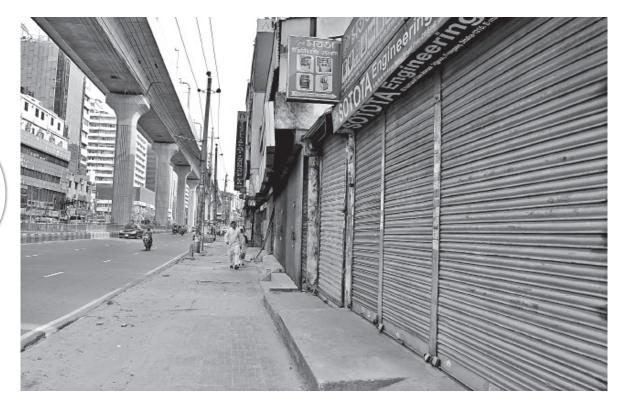

On March 30, the 21-year-old woman filed the case

A QUIET DHAKA...Taking a break from its monotonous chaos, the capital seemingly went into hibernation during the Eid holidays. The roads wore deserted looks, with a few vehicles taking to the streets. Meanwhile, most shops and eateries were closed and the footpaths remained empty. The photo was taken on Kazi Nazrul Islam Avenue yesterday. PHOTO: ANISUR RAHMAN