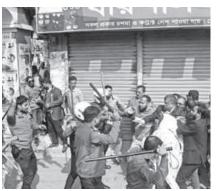

# foil BNP campaign

#### **OUR CORRESPONDENT, Barishal**

At least 10 BNP activists were injured as police charged batons while they were distributing anti-polls leaflets in Barishal city yesterday.

Besides, police also detained former lawmaker and BNP executive committee member Abul Hossain Khan and six others from the spot.

The incident happened in front of BNP's office at Ashwini Kumar Hall Chattar around 11:00am, said BNP Lawyers Forum member Hafiz Ahmmed Bablu.

Barishal Metropolitan Police Deputy Commissioner Md Ali Ashraf Bhuiyan said they requested the BNP leaders and activists not to organise programmes blocking the road without prior permission.

"But they created chaos in the area and so they were removed from the road considering security of the people," he said.

Besides Abul Hossain, the other detainees are: Aminur Rahman Tutu, injured," he added.

Al Amin, Hridoy Hossain Tamim, Riyaz Hossain, Sujon Akon and Saiful Islam. Bablu said they gathered in front of the party's office after forming a human chain and distributed leaflets at the court premises.

"When we were going to start leaflet distribution in front of the party office, police barred us from doing so. At one stage, they charged batons on us, leaving 10 of our leaders and activists