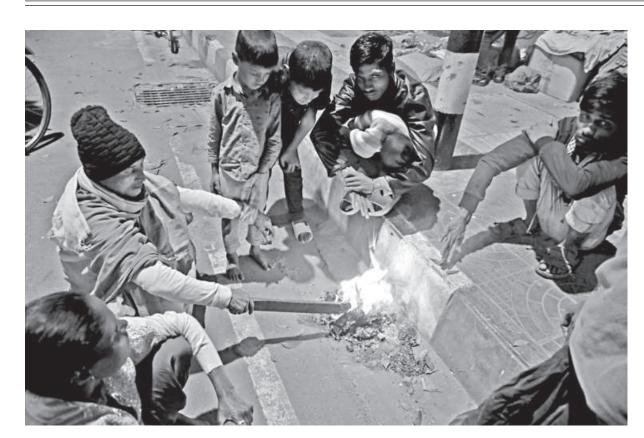

### DHAKA THURSDAY JANUARY 4, 2024 POUSH 20, 1430 BS The Daily Star

As cold waves take over the capital, a group of people gather around a fire on Dhaka University campus yesterday. PHOTO: PRABIR DAS