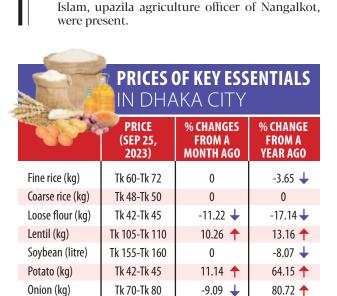

Tk 48-Tk 50

MONITOR AIRLINE OF THE YEAR

Md Arifuzzaman, director of Bangladesh Financial Intelligence Unit, poses for photographs with the

participants of a workshop on "Anti-Money Laundering and Combating Financing of Terrorism" at