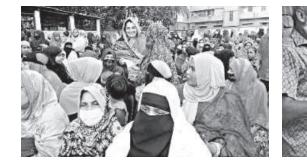

## **BARISHAL CITY POLLS Closure or further conflict?**

Skepticism surrounds meeting to resolve uncle-nephew row

The wives of the two mayoral candidates have taken an active role in engaging with voters. Luna Abdullah (left), wife of Abul Khair Abdullah, and Ismat Ara Tuku, wife of Jatiya Party candidate lqbal Hossain Tapos (right), have been participating in socio-cultural gatherings to secure support and votes. PHOTO: TITU DAS