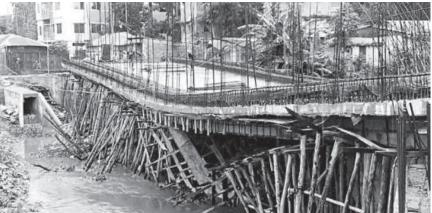

### Bridge that collapsed during reconstruction last year yet to be fixed

#### MIRZA SHAKIL, Tangail

People of west Tangail have been facing immense suffering due to the delay in the reconstruction of a bridge on Louhajang river, which collapsed after half its construction was completed about a year ago due to the negligence of the authorities and contractors.

Although a Bailey bridge was constructed just beside the collapsed bridge, goods-laden heavy vehicles was estimated at Tk 3.60 crore cannot move on it and locals are facing problems carrying their goods.

this bridge collapsed. Even the vear has already passed, the au seem to be in no hurry to recor locals alleged.

The bridge was being con Tangail the under Infrastructure Development and Local Government Eng Department (LGED).

The construction cost of the metre-wide and 40-metre-lon

After the incident, tean different departments, includ SEE PA