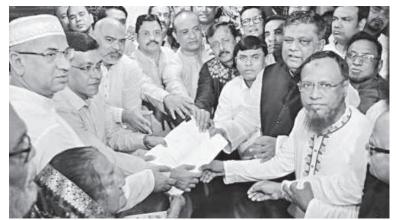

However, Anwaruzzaman believes that the JP and IAB candidates are SEE PAGE 4 COL 4

PHOTO: SHEIKH NASSIR

Flanked by supporters, Awami League mayoral candidate Anwaruzzaman Chowdhury (second from right) submits his nomination paper to the returning officer's office in Sylhet yesterday.