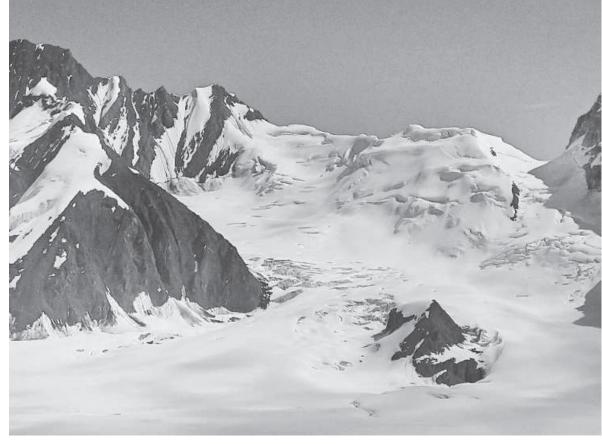

Ruth Glacier (1,707-metre elevation) at the Sheldon Amphitheater of Mt Denali in Alaska, US.

Spain

29 Foot part

30 Fast food side

No glaciers, no future

lakes on top of the glaciers or at their lower snouts. Since the late 1970s, the number of glacial lakes across the Himalayas in Nepal has more than doubled. These lakes hold so much water that they can - and have - burst through the rock piles holding them back, resulting in devastating floods. Moreover, as steep slopes that had been locked in place by frozen soils have thawed, rock falls, collapsing terrains and avalanches have become more common.