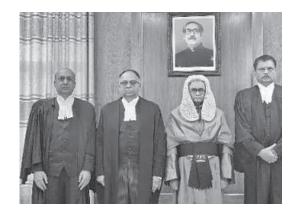

## Apex court gets three new judges

STAFF CORRESPONDENT

Three High Court judges have been elevated to the Appellate Division of the Supreme Court, raising the apex court judges' number to nine.

The three judges are Justice Md Ashfaqul Islam, Justice Md Abu Zafor Siddique and Justice Jahangir Hossain Selim.

President Abdul Hamid has made the appointment of apex court judges under article 95(1) of the constitution, and the law ministry issued a gazette notification to this effect vesterday.

Chief Justice Hasan Foez Siddique administered the oath at the Judges' Lounge of the SC where the judges of both the Appellate Division and High Court Division were present.