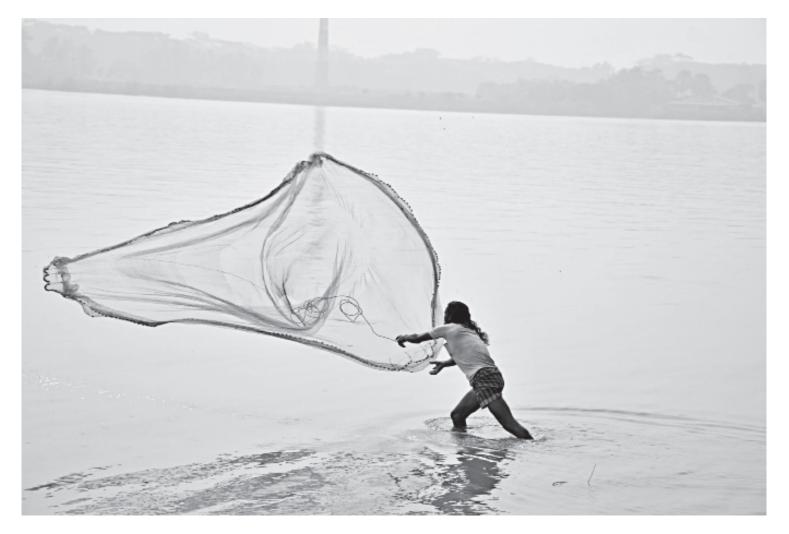

At the break of dawn while the mist hasn't even cleared from the water's surface, a fisher throws his net into the Kirtankhola to get his first catch. This photo was taken in Barishal yesterday.