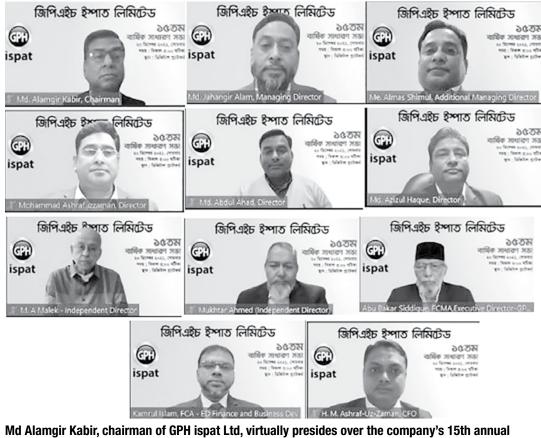

# GPH Ispat offers 30pc dividend

GPH Ispat has declared a 30 per cent dividend -- 20 per cent cash and 10 per cent stock -- for shareholders for 2020-21 at its virtual 15th annual general meeting on Monday.

Chairman Md Alamgir Kabir presided over the meeting, says a press release.

The meeting approved financial and audit reports and that of the Board of Directors for the year ending on June 30, 2021.

The GPH's net revenue has increased by 199.43 per cent year-onyear. The profit after tax is TK 1,660.89 million while TK 299.42 million in the previous year, the statement added.

Additional Managing Director Md Almas Shimul, directors Md Ashrafuzzaman, Md Abdul Ahad, and Md Azizul Haque, independent directors MA Malek, and Mukhtar Ahmed, executive directors Kamrul Islam and Abu Bakar Siddique and Chief Financial Officer HM Ashraf Uz Zaman were also present.