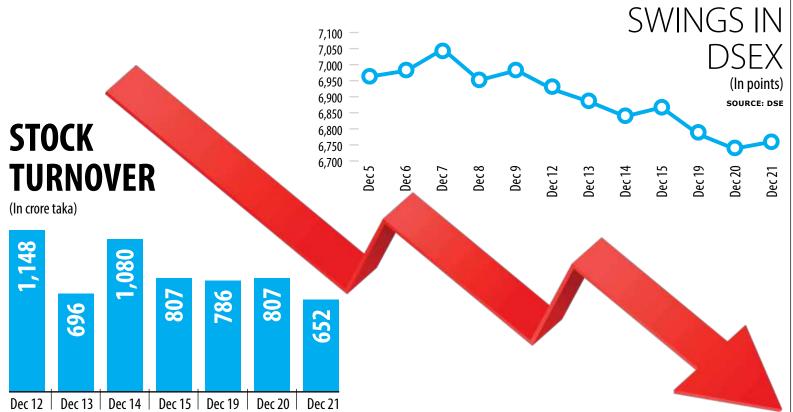

Partnership's Open Budget Index, a measure of budget transparency, participation, and oversight, as the country's score

fell to 36 in 2019 from 56 in 2015. Bangladesh's latest score is 42, indicating that information gathering in the country has worsened in the past six years or so, Khan added.

## Biman to resume Dhaka-Sylhet-Manchester flights

Like vaccinated individuals, they will have to undergo another Covid-19 tested on or before the second day of their arrival in England and remain in self-isolation until they get a negative result. These rules apply for all passengers aged 12 and above.

Biman suspended flights on this route on March 29, last year following the advent of Covid-19.

# \*BUSINESS

# BB-BSEC row, Omicron taking | CSR in the era of climate a toll on stock turnover



STAR BUSINESS REPORT

Turnover in the domestic stock market nearly hit an eight-month low yesterday as investors are avoiding trade amid fears of a fresh wave of Covid-19 infections, according to analysts.

Besides, investors are shaky about making purchases at the moment as the market has been in a state of decline due to an ongoing tussle between the Bangladesh Securities and Exchange Commission (BSEC) and Bangladesh Bank.

Turnover plunged to Tk 652 crore at the Dhaka bourse yesterday, down 19 per cent from Tk 807 crore the previous day.

The last time turnover had reached such a level was on April 8, when the important market indicator stood at Tk 602 crore.

considering the pandemic situation," stockbroker said.

The highly infectious Omicron variant of Covid-19 is spreading fast in