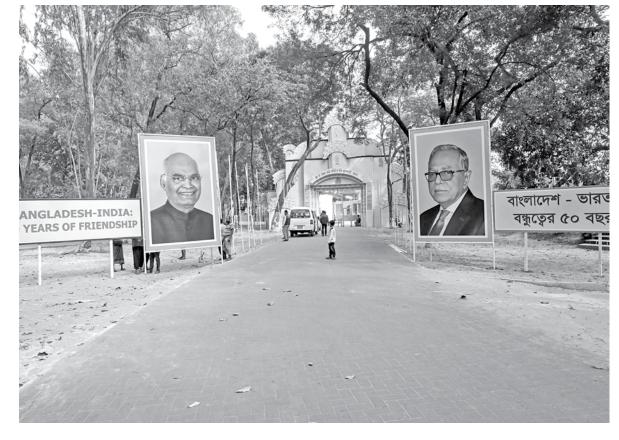

He said signs of injuries were found on her neck. Police are investigating

the incident.

The Ramna Kali temple, one of the sites identified and attacked by the Pakistan forces during the infamous Operation Searchlight, will be ready to welcome devotees after 50 years from today. The reconstructed temple will be inaugurated by the Indian President Ram Nath Kovind, currently in Dhaka to be a part of Bangladesh's Victory Day celebrations.