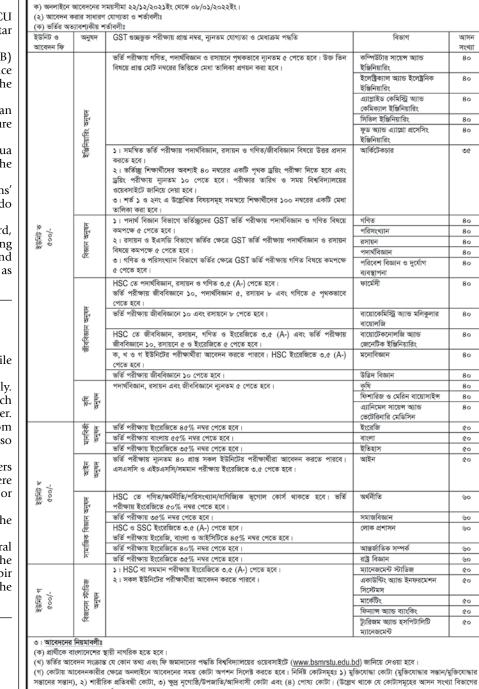

১। আবেদনের সময়সীমাঃ

Apart from various books on the and photographs used in the

বঙ্গবন্ধু শেখ মুজিবুর রহমান বিজ্ঞান ও প্রযুক্তি বিশ্ববিদ্যালয়, গোপালগঞ্জ

২০২০-২০২১ শিক্ষাবর্ষে প্রথম বর্ষ স্লাতক (সম্মান) শ্রেণিতে ভর্তি বিজ্ঞপ্তি

মেয়াদী স্লাতক (সম্মান) এবং বিবিএ প্রোগ্রাম এ ২০২০-২০২১ শিক্ষাবর্ধের ১ম বর্ষে ভর্তি ইচ্ছুক শিক্ষাবীদের নিকট থেকে নিমুপর্ণিত পদ্ধতিতে (অনলাইনে) আবেদন আহবা

FROM PAGE 3 offices as well as offices of autonomous bodies across the country.

ঘ) ভর্তির নিমিত্তে প্রকাশিত মেধা তালিকায় স্থান প্রাপ্ত প্রার্থীদের সাক্ষাতকার গ্রহণের পর চূড়ান্ত মেধা তালিকা প্রকাশ করা হবে

তাই শিক্ষার্থীদের নিজের অথবা অভিভাবকের মোবাইল নম্বর ব্যবহার করার জন্য পরামর্শ প্রদান করা হল।

\*\* ভর্তি সংক্রান্ত যেকোন সিদ্ধান্ত ভর্তি কমিটি পরিবর্তন ও পরিবর্ধন করার ক্ষমতা সংরক্ষণ করে

8) ফলাফল প্রকাশ, ওরিয়েন্টশন এবং ক্লাস শুরুর তারিখঃ

জিডি-২৩৩২

20/02/2022

আবেদনের সময় মোবাইল ফোন নম্বর ও ই-মেইল দিয়ে শিক্ষার্থীকে আবেদন করতে হবে। এই মোবাইল ফোন নম্বরে পরবর্তীতে শিক্ষার্থীর সাথে যোগাযোগ করা হবে