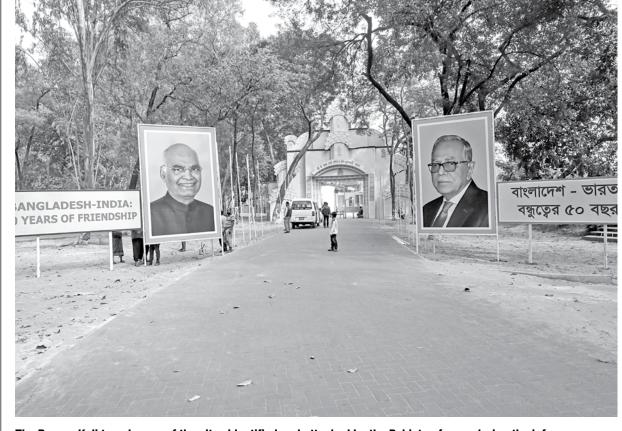

He said signs of injuries were found on her neck. Police are investigating the incident.

The Ramna Kali temple, one of the sites identified and attacked by the Pakistan forces during the infamous Operation Searchlight, will be ready to welcome devotees after 50 years from today. The reconstructed temple will be inaugurated by the Indian President Ram Nath Kovind, currently in Dhaka to be a part of Bangladesh's Victory Day celebrations.