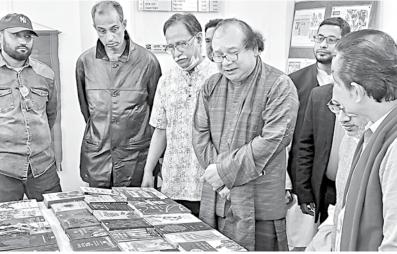

# Liberation War exhibition held in Barishal city

OUR CORRESPONDENT, Barishal

A day-long exhibition on the Liberation War was inaugurated at the Barishal Reporters' Unity premises yesterday morning.

The exhibition featuring various documentations and artefacts of the war was inaugurated by Barishal University Vice-Chancellor Prof Sadequl Árefin at the reporters' unity's Shaheed Janani Sahan Ara Begum Auditorium. It marks the golden jubilee of the country's independence.

Speaking at the programme, Prof Sadequl said, "Exhibitions like these are way more purposeful than our speeches. I think it will play a significant role in spreading the spirit of the Liberation War among the new generation."

Nazrul Biswas, President of Barishal Reporters Unity, said that their organisation has been carrying out this programme for more than a

Apart from various books on the Liberation War and Bangabandhu

Various books on Liberation War and Bangabandhu Sheikh Mujibur Rahman, copies of the first constitution, dummy rifles, ammunition and photographs used in the war were displayed at the exhibition. PHOTO: TITU DAS

the first constitution, dummy rifles, photographs used in the liberation also spoke at the programme.

Sheikh Mujibur Rahman, copies of war were displayed in the exhibition.

Among others, eminent writer and cyclostyle machines, ammunition and journalist Anisur Rahman Swapan