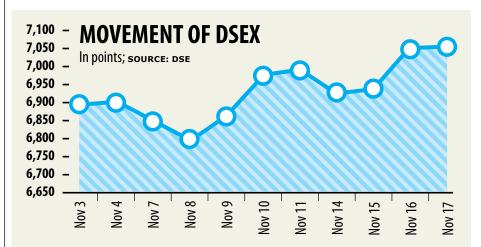

# from Sonali Bank

AKM ZAMIR UDDIN

Bangladesh Bank has asked Sonali Bank to explain why the state lender should not face a penalty for its overexposure in the capital market.

In a letter issued on November 15, the central bank ordered the lender to provide an explanation by today. The exposure stood at 26.6 per cent of its total capital,

surpassing the regulatory limit of 25 per cent. The exposure crossed the limit after Sonali Bank lent Tk 500 crore to the Investment Corporation of Bangladesh (ICB) on November 7.

Lending by a bank to a company or a stock dealer, which is directly or indirectly involved in the capital market, is considered as exposure of the lender in the capital market, as per central bank rules.