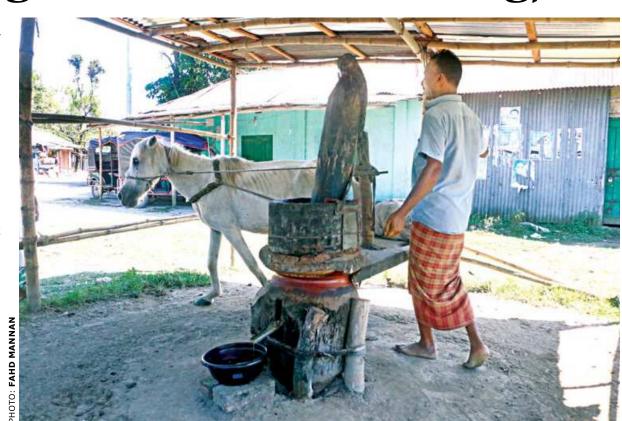

# Indigenous 'ghani' lives on in Rangpur

FAHD MANNAN

Driven to near extinction by mechanised screw and hydraulic presses of factories, the indigenous "ghani" technology still lives on in the hands of one man at Bhetgari of Rangpur's Kishoreganj upazila.

This correspondent came upon Birol while he was working one of his two horses in his setup by the road last month.

The ghani works combining a circular stone mortar, an angled wood pestle and weights. As the horse moves in a circular path, the pestle rotates, exerting pressure on the pit, first pulverising the mustard seed and then crushing out its oil.

Because of insufficient pressure, yields are about 5 per cent less than in modern expellers, which can churn out one kilogramme of oil from every 2.5 kg mustard seed. Traditional ghanis have a maximum capacity of about 50 kg per day, and modern powered units only about twice that much, says a Food and Agriculture Organization paper

Moreover, trained animals are needed. They are expensive to feed and require rest. Artisan training is also essential. Birol was seen continuously turning over the seeds while working the press. As a result, running costs are disproportionately high.