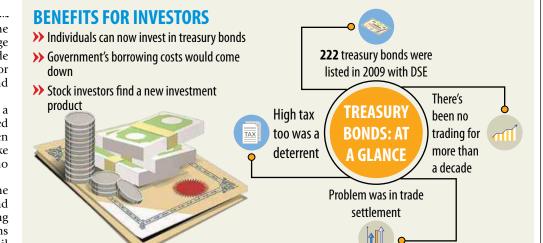

## Treasury bonds finally make stock market debut

Individual investors can now buy and sell risk-free securities

### AHSAN HABIB

The trading of treasury bonds began in the secondary market of the Dhaka Stock Exchange yesterday, ending a wait of more than a decade and creating one more investment tool for the retail investors reliant only on shares and mutual funds

Some 222 government bonds, with a combined value of Tk 55,000 crore, were listed with the premier bourse of the country between 2005 and 2011. But they were not traded like shares and mutual fund units as there was no secondary market.

Problems related to the settlement of the trading of treasury bonds and a higher tax had prevented the government securities from being traded on the exchange. All of the problems have now been solved, paving the way for retail investors to take part in the trading.