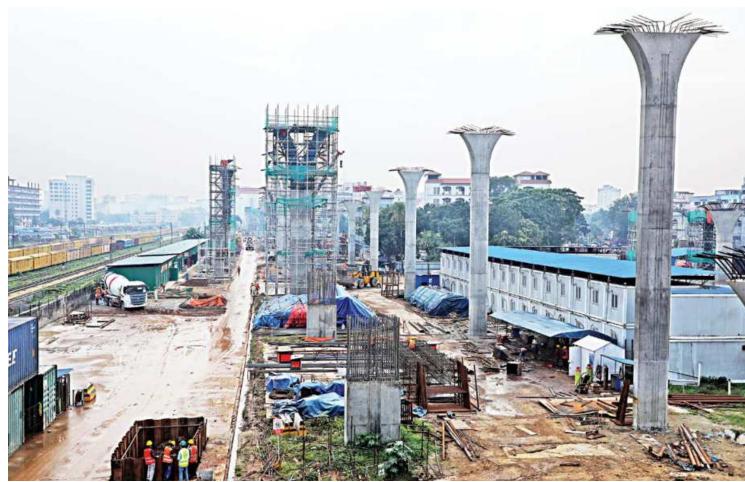

The Dhaka Mass Rapid Transit Development Project has seen physical progress of 50 per cent for its MRT-6 from Uttara Third Phase to Motijheel, with 73.04 per cent of its fund of Tk 21,985 crore having been spent. The photo was taken at Farmgate recently. AMRAN HOSSAIN

The Dhaka Mass Rapid Transit Development Project saw physical progress of 50 per cent for its MRT-6 from Uttara Third Phase to Motijheel, with 73.04 per cent of its Tk 21,985 crore funding having been spent.