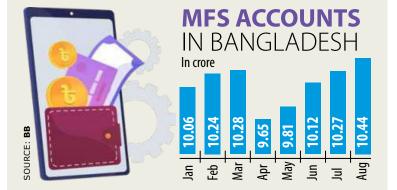

#### STAR BUSINESS REPORT

Transactions through mobile financial services in Bangladesh grew more than 50 per cent yearon-year to Tk 62,230 crore in August, central bank data showed. It was Tk 41,403 crore in the

same month last year.

August's amount was, however, down from Tk 66,387 crore recorded in July this year, according to the Bangladesh Bank.

The use of MFS rose sharply from May last year after the country was hit with the coronavirus pandemic as people were forced to carry out transactions on mobile phones to buy products and services and make payments to keep the rogue virus at bay.