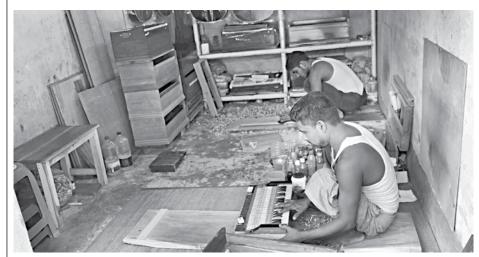

Ranjit Sarkar and his son Sumon are seen working at their musical instrument shop in Pirojpur town. The photo was taken recently. PHOTO: STAR

Ranjit, who is involved with the profession since childhood, makes harmonium, tabla and other such instruments and put those for sale at his shop

Ranjit, who hardly sells a new instrument during this time of pandemic, said sometimes he get some repair works but the earning is not enough to support the family.

Ranjit's son Sumon Sarkar, who helps with his father in the work, said now the situation is so bad that they do not have the scope to work at other places.

Meanwhile, due to the lockdown, Probhas Chandra Howlader, 60, who has been involved in the business for the last 40 years, has kept his shop closed as sale of his products has dropped drastically.