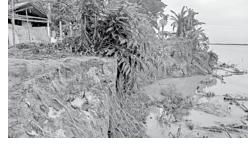

A woman is busy cooking daily meal with half of their homestead gone into the riverbed, however, she doesn't know whether the hearth will sustain the wrath of the ravaging Brahmaputra the next day. Below, a view of the eroding river in Dhanar Char village in Kurigram's Roumari upazila.

The river is eroding at 14 places including Jadur Char, Sholmari and Char Sholmari unions of Roumari Upazila and Kodalkati and Mohanganj Unions of Char Rajibpur Upazila, said Rafiqul Islam, sub-divisional engineer of Kurigram Water Development Board.