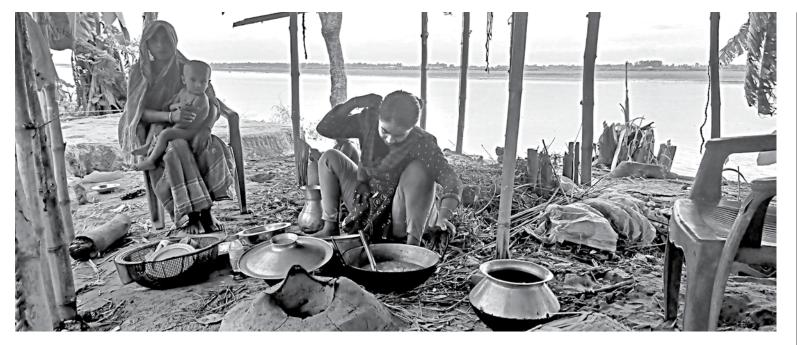

A woman is busy cooking daily meal with half of their homestead gone into the riverbed, however, she doesn't know whether the hearth will sustain the wrath of the ravaging Brahmaputra the next day. Below, a view of the eroding river in Dhanar Char village in Kurigram's Roumari upazila.

Abdur Rahman, a 90-year-old man from Dhanar Char village in Jadur Char Union of Roumari Upazila, said that he can no longer say how many times in his life he has lost his homestead and arable lands due to the erosions by the Brahmaputra River. In the last one week, half of his homestead has gone into the riverbed. His family is living in a dilapidated house which

## might perish any time.

"The rest of my homestead might be devoured by the river any moment and I don't know where will I take shelter after losing the homestead," he said.

In an emotion-choked voice the nonagenarian recalls that once he had 20 bighas of arable land. He had a happy family. But now he does not have one decimal of cultivable land. Everything has gone into the womb of the Brahmaputra River.

Amjad Hossain, 60, of Dhanar Char village, said that he has lost his homestead in the Brahmaputra River's erosion and taken shelter at a relative's house with his family. He cannot afford to buy land and build a homestead. The Brahmaputra River has taken away their arable land and homestead and made them landless and homeless, he said.