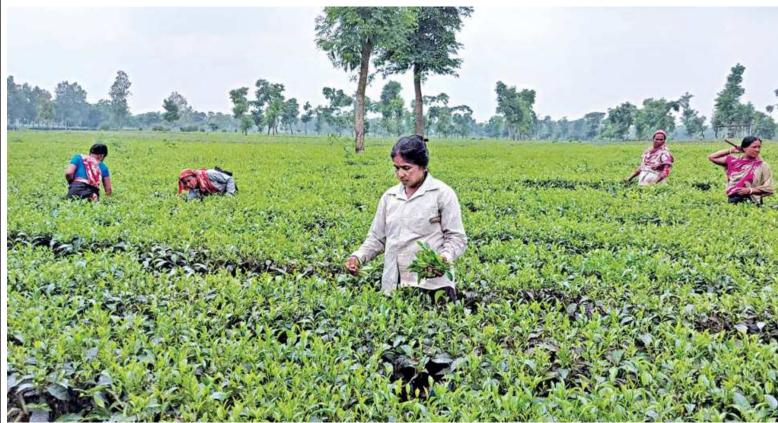

### Northern districts, the dark horse of local tea industry

FROM PAGE B4

Tea plantation has expanded to 8,642 acres in Panchagarh, 1,293 acres in Thakurgaon, 112.96 acres in Lalmonirhat, 71.09 acres in Nilphamari, and 61.50 acres in Dinajpur.

Cultivation in the northern parts of Bangladesh grew at an average of 15 per cent per annum over the past five years. Apart from 26 large gardens in the region, there are 7,310 small farmers

who produce tea on their own Large gardens and small growers in the five districts aim to produce 12 million kilogrammes (kg) of tea worth Tk 180 crore in the current season.

In 2020, tea was cultivated on 8,060 acres of land in the districts with a target to produce 9.5 million kgs.

Even despite the ongoing coronavirus pandemic, last year's target was exceeded as 18 factories produced 10.3 million kgs of tea from 50.12 million kgs of raw leaves. The northern region accounted for about 12 per cent of the national tea production in 2020.

However, Asma Jahan, Monira Begum and several others who were seen plucking tea leaves from a field in Shalbahan of Tetulia upazila said they work at the garden year-round and are not concerned about having to find other jobs.