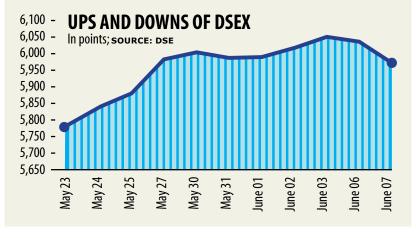

### Stocks fall amid profit booking BSRM Steel Mills

STAR BUSINESS REPORT

The stock market took a dip yesterday due the profit booking tendency among investors.

The DSEX, the benchmark index of the Dhaka Stock Exchange (DSE), dropped 62 points, or 1.03 per cent,

Investors are taking their profits as the market has remained bullish for the last couple of weeks, according to a stock broker.

"So, the index fell," he said.

The DSEX spiralled around 10 per cent in the last one month -- the nighest in the past three-and-a-half years. "That's why the profit booking was expected," the broker said, adding that it is good for the market when people take profits because then they get the confidence to invest more.

Turnover, another important indicator of the market, plunged 21 per cent to Tk 2,083 crore yesterday. At the DSE, 98 stocks advanced,

242 fell and 27 remained unchanged. The market witnessed massive fall in sectors that jumped at higher rates