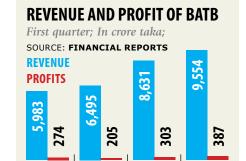

o Denim, Aramit Cement and BD Welding Electrodes -- were listed with Dhaka Stock Exchange (DSE) back in the 1990s.

And although their tenures ended in between 2002 and 2008, the issuers did not repay the capital raised through investors.

All the issuers will have to pay back the investors, said a top official of the BSEC seeking anonymity.

They will return the money in phases, he

# \*BUSINESS

# BATB sees stocks drop despite higher profits

STAR BUSINESS REPORT

Stocks of British American Tobacco Bangladesh (BATB) dropped although it announced higher profits in the first quarter (January-March) of 2021.

Its stocks closed 1.25 per cent lower at Tk 553 yesterday.

The BATB's sales rose by around 11 per cent to hit Tk 9,554 crore in the first quarter of this year, fueling the company's



2018, Q1 | 2019, Q1 | 2020, Q1 | 2021, Q1

During the January-March period, the listed multinational cigarette maker's profits surged 27 per cent to Tk 387 crore year-on-year.

The company's earnings per share (EPS) increased as well compared to the same period last year due to growth in volume and cost optimisation, the BATB said in its financial report.

Its EPS stood at Tk 21.51 this year while it was Tk 16.87 a year earlier.

The company issued two stocks against each owned in the form of stock dividend for 2020 but it was not credited to the shareholders' account before March 31 and so, the bonus share was not included in accounting the EPS.

However, had the bonus shares been issued as of March 31, the EPS would have been Tk 7.17. The cigarette maker's operating expense rose four p