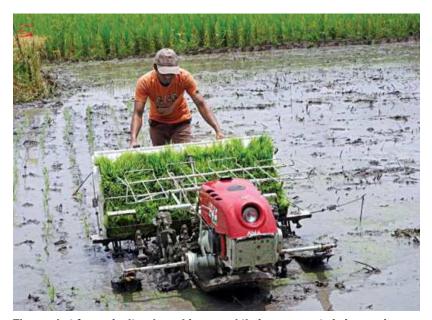

#### Farmers to get loans to buy machinery

Minister says

STAR BUSINESS REPORT

The government is taking initiatives to provide loans to farmers to buy agricultural machinery, Agriculture Minister Mohammad Abdur Razzaque said yesterday.

The minister said various agricultural equipment, including combine harvesters and reapers, are being given to farmers with 50-60 per cent subsidy in different regions.

"But even after giving subsidy, a farmer has to pay Tk 10-15 lakh to buy a combine harvester. In many cases, the farmer cannot buy the machine with this amount of money. The same is true of other agricultural machinery," he said.

Therefore, initiatives are being taken to provide loans from various banks on easy terms so that farmers can buy agricultural implements, he said while addressing a virtual meeting with the concerned stakeholders to expedite agricultural mechanisation from the conference room