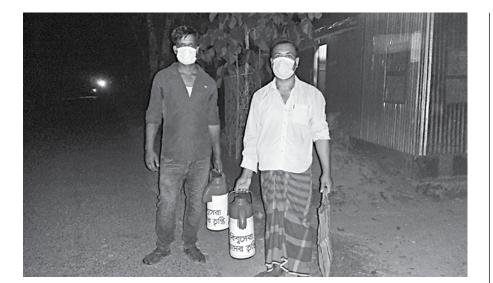

Tea vendor Mosharaf Hossain (lungi-clad) in Pabna's Chatmohar upazila has chosen to sell tea roaming in the village after the evening.

# Pabna tea vendor going door to door with tea amid pandemic

OUR CORRESPONDENT, Pabna

When the other tea vendors have been sitting idle and waiting for assistance from the government due to countrywide lockdown, Mosharaf Hossain of village Bahadurpur in Chatmohar upazila is going from door to door of his clientele with ready tea after iftar.

After completing his iftar, Mosharaf can be seen walking on the village roads with a large flux and chanting 'Ei Cha Khaben, Gorom Cha'. His customers are happy getting tea at their door steps thanks to Mosharaf.