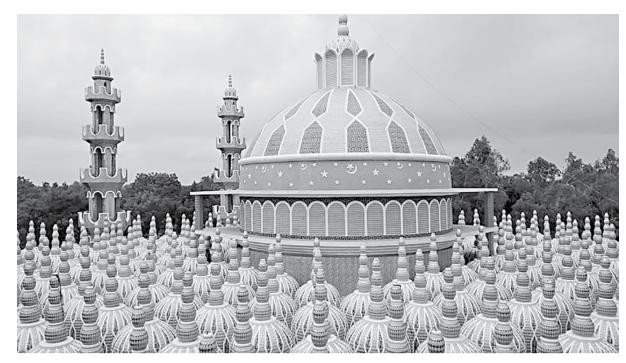

The under-construction 201-domed mosque in Tangail's Gopalpur upazila.

# 201-domed Tangail mosque to set Guinness World Record

Founders hope

Mirza Shakil

A beautiful mosque having 201 domes and 451 feet high minaret is being constructed in Tangail's Gopalpur upazila. The founders are expecting that this aesthetically beautiful mosque is going to be enlisted in the Guinness World Record as the most domed mosque.

Th central dome of the mosque is 81 feet high and 200 other domes, each 17 feet high, were constructed surrounding the central dome.

101 feet high, have already been constructed at the four corners of the mosque. Besides, four more minarets, each 81 feet high, have also been constructed side by side.

Another 451 feet minaret is being constructed adjacent to the mosque which will be as tall as a 57-storeyed building and lift facilities will be remained till 50-story high. After completion of the construction, the minaret will stand taller than Kutub Minar (240 feet) of Delhi.