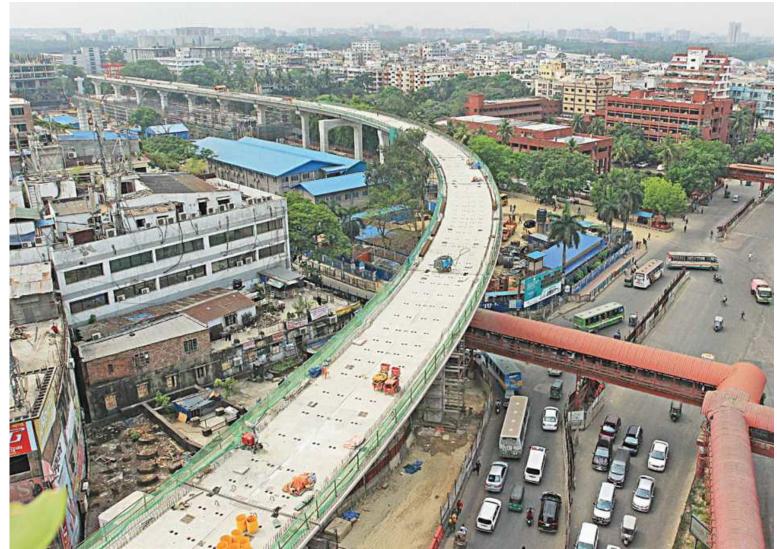

A farmer shows paddy damaged by a recent nor'wester accompanied by a heatwave in Moulvibazar.

The key crop on around 16,297 hectares of land was damaged in the haor areas alone, affecting 134,425 farmers, Rahman said.