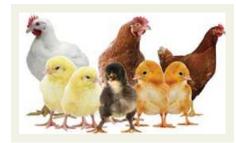

The viaduct of the country's first metro rail has taken shape near Farmgate. Work has continued on the fast-track project amidst the ongoing lockdown. Around 61.49 per cent of the Tk 22,000 crore project has been completed as of March this year. The photo was taken recently.