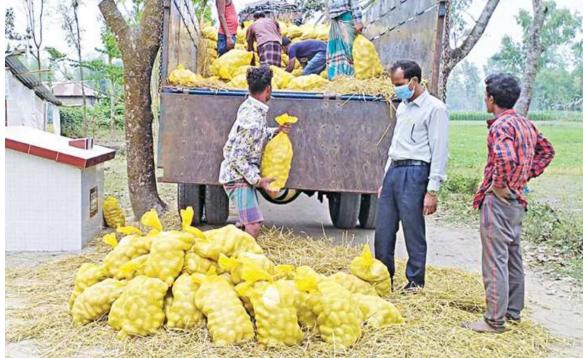

## Akanda Muhammad Jahid

More than three lakh farmers in 36 districts, mostly Boro growers in haor areas, were affected in the recent nor'wester and the heatwave that swept over the country on April 4.

Boro paddy produced by 303,620 farmers faced damage and over 3 lakh of them live in Kishoreganj, Netrokona, Mymensingh, Sunamgani, and Moulvibazar, Barishal districts, according to an estimate of the Department of Agricultural Extension (DAE).

The heatwave took a severe toll on the farmers who grew Boro paddy in Kishoreganj and Netrokona.

Some 21,548 hectares of crops, including Boro paddy, corn, sunflower and peanuts, were affected in the natural disasters, said Md Mizanur Rahman, additional director of the field services wing of the DAE.

"Boro paddy cultivated on an area of 21,292 hectares were partially or fully damaged," he said, adding that 95,934 tonnes of rice could have been produced **READ MORE ON B3** | from the affected paddy.

A farmer shows paddy damaged by a recent nor'wester accompanied by a heatwave in Moulvibazar.

The key crop on around 16,297 hectares of land was damaged in the haor areas alone, affecting 134,425 farmers, Rahman said.