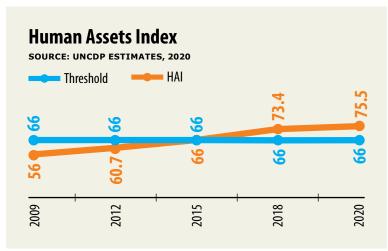

Bangladesh was well ahead in the gross national income (GNI) criteria: its per capita income was nearly \$1,827 in 2020 against the threshold of \$1,230.

In the Human Assets Index (HAI) criteria, the country's score stands at 75.3 points, well above the requirement of 66.