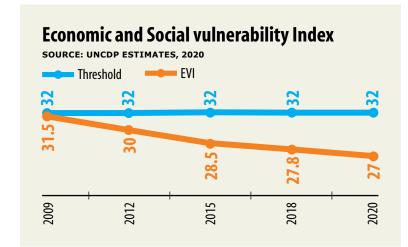

In the Economic Vulnerability Index (EVI), a country's score has to be less than 32. Bangladesh's score is 27.3 points.

Bangladesh Once recommended to leave the LDC graduation and the extension of the

group to become a developing nation, the proposal will be sent to the United Nations Economic and Social Council (ECOSOC) for endorsement in June. The UN General Assembly is scheduled to approve the proposal in December this year.