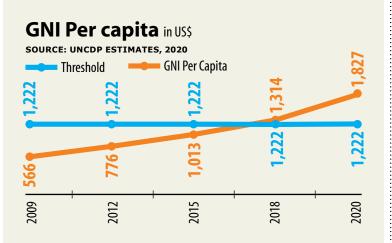

Bangladesh was well ahead in the gross national income (GNI) criteria: its per capita income was nearly \$1,827 in 2020 against the threshold of \$1,230.

In the Human Assets Index (HAI) criteria, the country's score stands at 75.3 points, well above the requirement of 66.