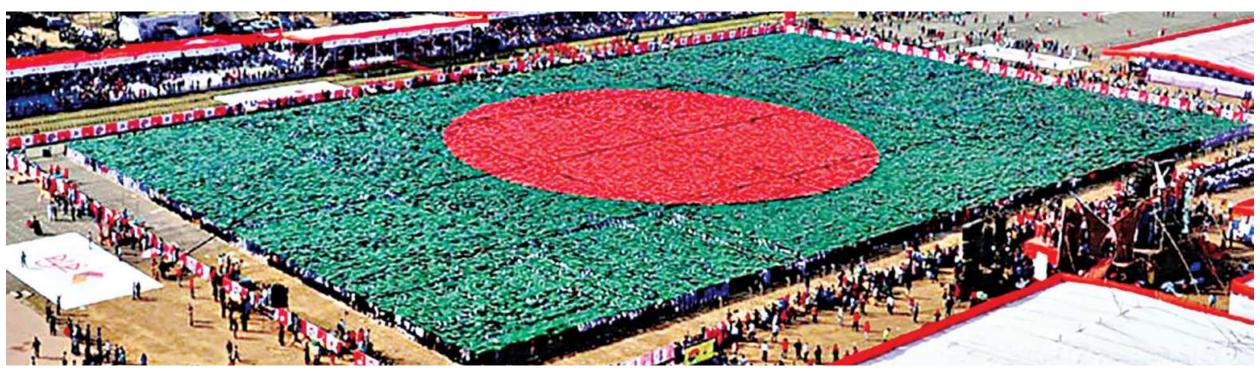

DHAKA FRIDAY FEBRUARY 19, 2021, *FALGUN 6, 1427 BS* 

The world's largest human national flag made up of 27,117 participants at the National Parade Ground in Dhaka.