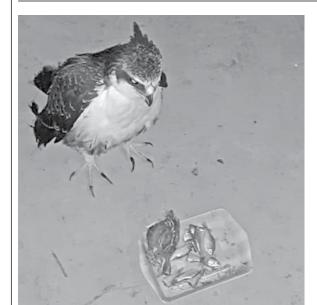

РНОТО

This injured rare Rufous-bellied Eagle, rescued from a house in Kalenga area in Moulvibazar Sadar upazila on Friday, is now undergoing treatment in Wildlife Service Centre in the upazila.

নির্বাহী প্রকৌশলীর কার্যালয়