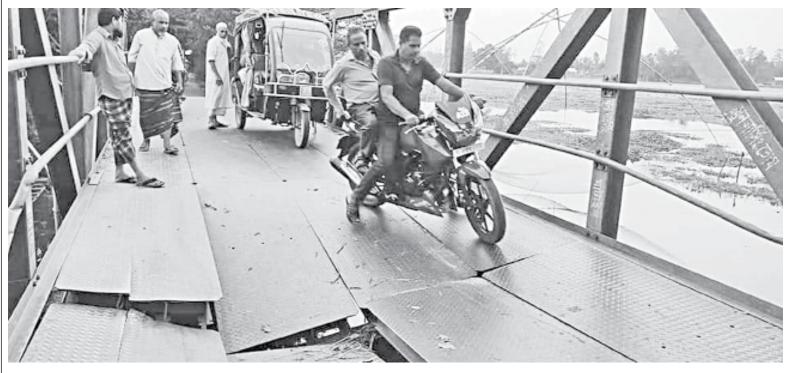

"Works to repair the damage bridge will begin next week," the engineer said.

Initiative to construct concrete bridges in place of the worn out bridges will be taken as soon as possible, he said.

This recent photo shows pedestrians and vehicles cross the damaged portion of this bailey bridge on Kalihati-Dhalapara-Barachaona road in Tangail's Kalihati upazila amid risk of fatal accidents.