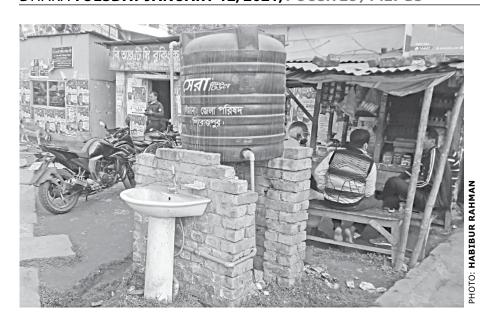

It has the whole setup -- a basin, a faucet, a soap dish and the plumbing to connect it to a drain outlet and to a water tank. But the hand wash outlet, installed by Pirojpur Zila Parishad, beside the BRTC counter near CO Office intersection in Pirojpur town, now lies covered with filth and in an unusable condition without any supply of clean water and soap. The photo was taken this Friday.

A hand wash outlet, installed by Pirojpur Zila Parishad, beside the BRTC counter near CO Office intersection, bore parishad.

करतम ।

all indications that it had never been cleaned. A large water tank was connected to it, but there was no water in the tank or any soap on the soap dish.