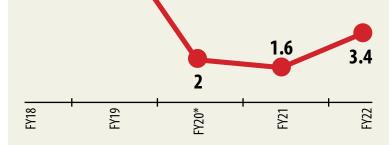

# World Bank revises up GDP growth projection

Figure still far lower than govt estimate

7.9

**REJAUL KARIM BYRON** and MD FAZLUR RAHMAN

The World Bank has revised its GDP growth projection upwards for Bangladesh to 2 per cent for the last fiscal year, although the figure is still far lower than the government's estimate In June, the Washington-based lender had said that Bangladesh's economy would grow by 1.6 per cent in FY20 as the coronavirus pandemic battered the country. It had also forecast the economy to expand by 1 per cent in the current fiscal year. Yesterday, the lender said in Bangladesh, which had been one of the fastest-growing emerging market and developing economies prior to the pandemic, growth was estimated to have decelerated to 2 per cent in the last fiscal year. It also revised the growth forecast upwards for the next fiscal year to 1.6 per cent, according to the Global Economic Prospects Update.

**ACTUAL GDP GROWTH** AND FORECASTS In %; \* projected; SOURCE: WORLD BANK

the pandemic and nationwide particularly lockdowns, in Bangladesh and India.

Activity rebounded in the second half of last year, led by industrial production, as initial stringent lockdowns were eased.