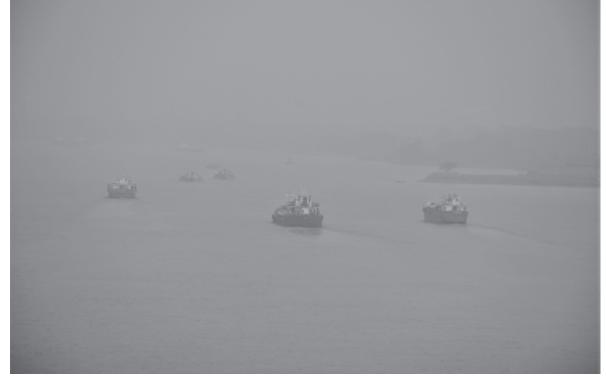

Razzaq was the water resources minister in the Awami League-led government of 1996.

On December 23, 2011. Abdur Razzaq passed away at a London hospital.

Cargo vessels move slowly on the Kirtonkhola in Barishal to avoid collision as dense fog enveloped the river yesterday morning. This photo was taken from Dapdapia area of the city.