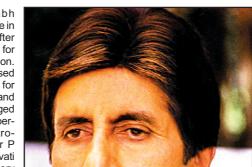

## Amitabh all well

Superstar Amitabh Bachchan is said to be in stable condition after undergoing surgery for intestinal inflammation. However he is advised complete bed-rest for the next 8-10 days and may not be discharged till then. He was operated on by gastrointestinal surgeon Dr P Jagganath of Leelavati Hospital. The surgery lasted for over four hours and now Bachchan is said to be responding to treatment well. By his side were his family members Jaya Bachchan, Abhishek and Shweta as well as friend and politician Amar Singh, Others on the well-wishers list included Ram Gopal