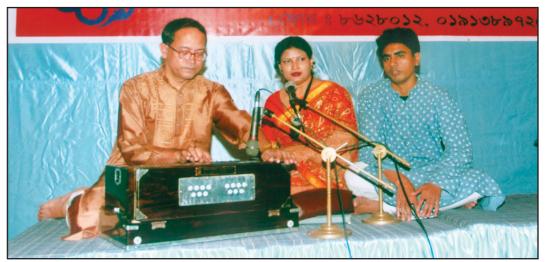

# Plaudits for talent

Award winners Nikhil Sen (R) and Aminur Rahman Mukul at the event

### **CULTURAL CORRESPONDENT**

OVEMBER 27 is the birth anniversary of Martyr Muneir Cowdhury. To mark the day, Theatre, a leading theatrical troupe of the country, conferred two awards Martyr Muneir Chowdhury Award and Zakaria Smrity Padak to Nikhil Sen and Aminur Rahman Mukul respectively at Mahila Samiti Stage. Theatre personality Abdullah Al Mamun handed over the awards to the recipients, while Ramendu Majumdar delivered the welcome speech. The Editor of The Daily Sangbad, Bazlur Rahman was the chief guest while theatre personality Ataur Rahman was the special guest. Professor Kabir Chowdhury was chairperson at the award giving