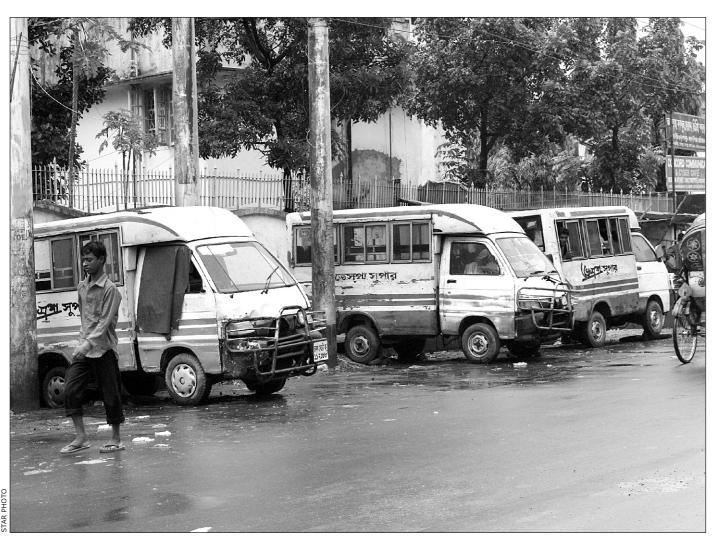

Human hauliers of Mohammadpur-Gulshan route parked at Mohammadpur bus stand.

# **Passengers held hostage** by operators

#### IMRUL HASAN

The Gulshan-bound commuters from city's Mohammadpur area are held hostage by the operators of human hauliers who charge high fare.

"The fare is Tk 13 for a trip to Gulshan-2, which is very high. As there is no bus service on this route, we are forced to take human hauliers. Introduction of a bus service would definitely reduce our transport expenses," a regular passenger said.

The passengers said they are helpless as the operators of the human hauliers enjoy a monopoly on this route. "There is no scope for bargaining on the fare," said Shahana Alam, who regularly travels to Gulshan from Mohammadpur.

"We have to take Vespa Super [human hauliers] as we don't have much options. If I hire a CNG autorickshaw, it will cost at least Tk 70 which I can't afford," she said.

"I have been waiting here for 30 minutes but no human haulier is seen. Now I have to hire a CNG autorickshaw which is too costly. Moreover, I will be late in the office," said Ziaur Rahman, an officer of IFIC Bank's Gulshan branch

Scores of people wait in long queues at the Mohammadpur bus stand during office hours every morning. The Gulshan-bound commuters suffer a lot due to inadequate number of human hauliers on this route.

"I am compelled to wait for this service because there is no alternative," said Emdadul Islam who

Ramzan, a ticket seller of Vespa Super, however blamed it on traffic congestion.

Leaders of Dhaka Human Haulier Owners' Cooperative Association said the service was launched in 2002 with 28 vehicles. These 13seated vehicles are not sufficient for hundreds of Mohammadpur residents who have to go to Gulshan every day.