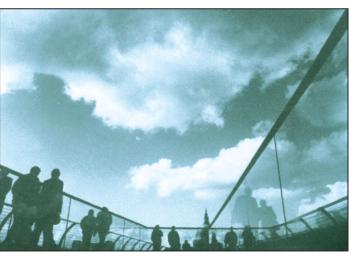

One could begin the exhibit by the photo of the sea in Venice, looking through the window. There was the drama of the buildings seen on top of the water and the gondolas. Then you saw London's St Paul's through the Millennium Bridge and was a mix of the old and new. "This brought in a facet of the state of our civilisation. Kashef said. "Next were some spaces in the Tate Gallery, which appeared like the inside of a cathedral. Then we saw the statue of Kaiser Wilhem in Cologne. It's like a shadow in history", Kashef commented. "Later we saw a memorial in Berlin along with a fountain. Then we had the image of a delightful small hotel window looking on to a train station.

### One of Kashef's works

What made Kashef go to these cities? "I was invited to attend a congress on world cities in Berlin. We also went to Hamburg and Cologne. I travelled on to Munich, Verona, Vicenza and Venice and London on the way back. I also went to Aachen. I stayed in each place for about two to three days. My intention was to get a feel of the places and not a record," he said. Asked which cities he liked the best Kashef said, "I liked the older parts of the cities. The Italian cities left an indelible mark on my mind. This was a lot to do outdoors in the city spaces. There were also the museums and art galleries in each city. You could be doing nothing and yet enjoying yourself.