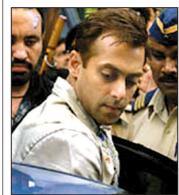

Katha 71 is a teamwork-based production And the artistes deserve kudos for their remarkable performance

The Bharatiya Janata Party and its cudgels against Bollywood star Salman Khan.

On Thursday last, newspapers published transcripts of telephone conversations purportedly between Salman and another Bollywood star Aishwarva Rai, in which Salman tries to bully her into performing for an event organised by Abu Salem and threatens her with his underworld connections.

The screening of Salman's latest film Maine Pyaar Kyun Kiya, which was released on July 15, was withheld in several cities in Madhya Pradesh. The first show of the movie

was deferred in Indore, Jabalpur and Gwalior after protests and demonstrations by Bajrang Dal cadres. No loss or damage to theatres was reported.

owners and distributors voluntarily withdrew the screening of the film.

Though most tickets were booked in advance, the crowd turnout at the theatres was bleak as activists shouted slogans, tore posters and burnt effigies of the actor in front of the cinema halls