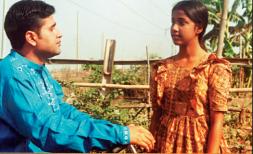

## A scene from the play Katha 71

Katha 71 ends optimistically by awakening the younger generation to the reality and spirit of the War

Director Debashish Ghosh has utilised the stage as well as the balcony of the theatre hall. All the indoor sequences are created at different corners of the balcony while the outdoor aspects are created on the empty stage. His choreography in portraying the war scenes deserves plaudits. Throughout the play Debashish has composed more than one sequence to create the realistic ambience of war. However, sometimes it was difficult for the audience to keep track of all the events. Moreover, the light design needs to be improved.