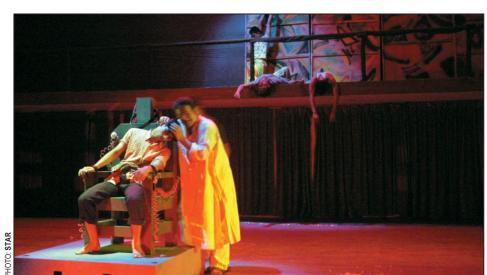

## A scene from the play Katha 71

Katha 71 ends optimistically by awakening the younger generation to the reality and spirit of the War

Director Debashish Ghosh has utilised the stage as well as the balcony of the theatre hall. All the indoor sequences are created at different corners of the balcony while the outdoor aspects are created on the empty stage. His choreography in portraying the war scenes deserves plaudits. Throughout the play Debashish has composed more than one sequence to create the realistic ambience of war. However, sometimes it was difficult for the audience to keep track of all the events. Moreover, the light design needs to be improved.