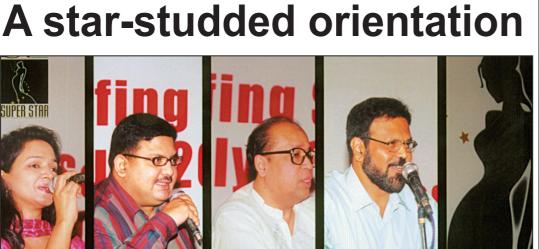

### (L-R) Shamim Ara Nipa, Naushad Chowdhury, Faridur Reza Sagar and Tarek Anam speaking at the event

Reza Sagar among others.

ager Kaniska Chakroborty, manag-

ing director of Channel i Faridur

The contestants were briefed on

the programme format and

informed of the expectations from

The Lux Channel i Super Star orientation was held at the Spectra Convention Centre recently, says a press release. A total of 120 participants, selected out of thousands of applicants, were present at the briefing session. The judges of the Super Star search are well-known names such as Subarna Mostafa, Tarek Anam and Shamim Ara Nipa.