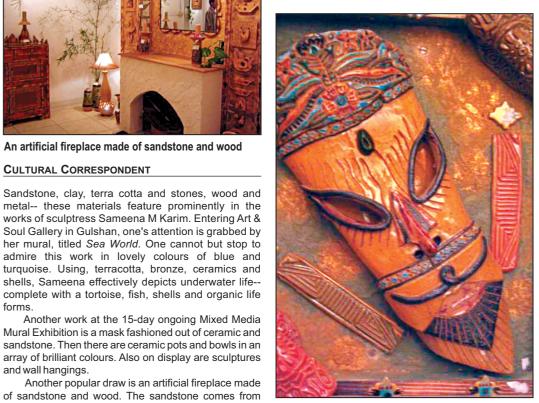

An artificial fireplace made of sandstone and wood

CULTURAL CORRESPONDENT

Another work at the 15-day ongoing Mixed Media Mural Exhibition is a mask fashioned out of ceramic and sandstone. Then there are ceramic pots and bowls in an array of brilliant colours. Also on display are sculptures and wall hangings.

Another popular draw is an artificial fireplace made of sandstone and wood. The sandstone comes from Thailand. Last, are the woollen rugs in shades of blue,

King Mask, a mixed media

Lg Fashion Open Seoul