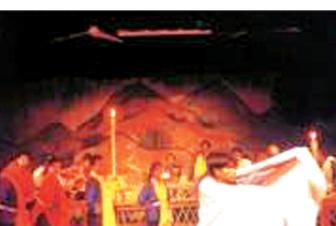

03:50

Banglar Gaan

A scene from the play

se. Using, terracotta, bronze, ceramics shells, Sameena effectively depicts underwater life-complete with a tortoise, fish, shells and organic life forms

her mural, titled Sea World. One cannot but stop to

An artificial fireplace made of sandstone and wood

CULTURAL CORRESPONDENT

Another work at the 15-day ongoing Mixed Media Mural Exhibition is a mask fashioned out of ceramic and sandstone. Then there are ceramic pots and bowls in an array of brilliant colours. Also on display are sculptures and wall hangings.