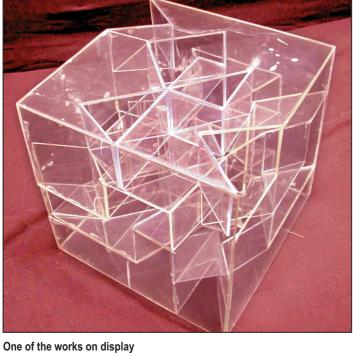

# Campus Chronicles **Positive Negative: A venture** of UAP Students

# **CULTURAL CORRESPONDENT**

process The exhibition was inaugurated ent architect Bashirul Huo and Professor Shamsul Wares (UAP) recently. Among others, architect Rafiq Azam and painter Shishir Bhattacharya were also present at the inauguration session. Twenty students participated in the design process along with their studio critics Naushad E. Huq and Navara N. Islam. The exhibition is open for all till May 30.

Negative, organised by the level-1 term-2 architecture students of the University of Asia Pacific (UAP), showcases first year student projects. Named after the final project, the exhibition deals with the duality of space and form. Contrary to popular belief, space is not treated as a byproduct of form here, but rather as an equal participator in the overall scheme of the design