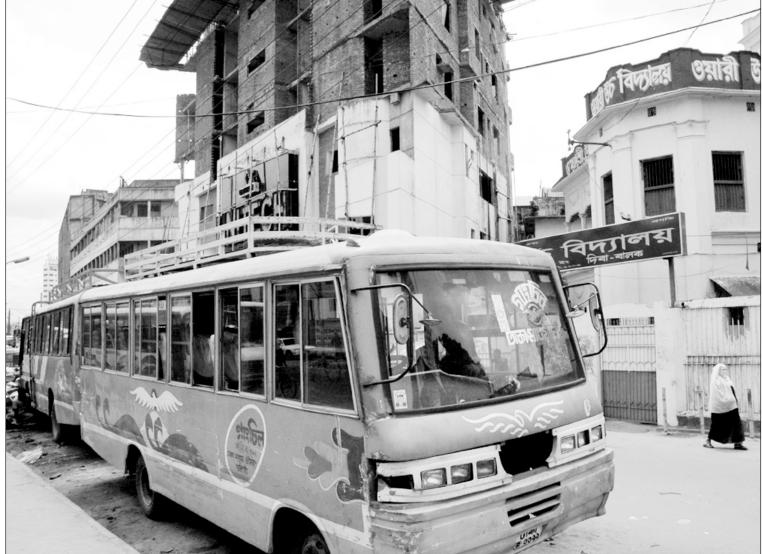

## Illegal bus stop, traffic jam trouble school students

## SYED TASHFIN CHOWDHURY

Teachers, students and guardians of Wari High School in the old part of the city are suffering from regular traffic congestion near the school premises.

An illegal bus stop near Thantaribazar has caused the traffic jam that extends up to the entrance of the school every day making the movement of people difficult.

The students and teachers of the school established in 1966 said the road always remains clogged with buses, minibuses and human hauliers.

When asked, a senior official of Dhaka City Corporation (DCC) said, "We will definitely stop illegal parking of buses at the place if the school administration seeks our help.'

The teachers said the school should be relocated to a suitable place with bigger space.

Buses constantly lined in front of the Wari High School block the flow of vehicles and rickshaws plying in both directions causing inconvenience to students, teachers and guardians.