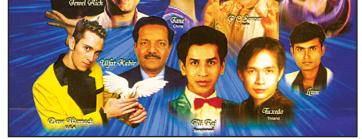

and education barriers. The Magi-

cians' Society of Bangladesh (MSB)

brings good tidings to magic lovers:

the first ever magic festival to be

held between March 10-12.

First ever magic festival

desh, Hajlal Rafi of Pakistan, Kiyoko and Resto Hagiwara of On March 03, Kaveri Kar from India, Leo Baroi, Nafisa Azad,

tionally acclaimed magicians from

eight countries -- India, China,

Thailand, Singapore, Hong Kong,

Spain, United States of America

and Bangladesh--will perform

shows in this festival, asserts

magician Ali Raj, general secretary

Showcasing performances by

magicians such as PC Sarcar J

from India. Juan Mavoral from

Spain. Tuxedo from Thailand.

from USA, the festival also fea-

tures Bangladeshi magicians

of MSB.

Chakrabarty, Mustafa Zaman Abbasi, Nuruzzaman Badshah of Bangladesh and Ruftu Rahman, a Japanese student, performed Nazrul Sangeet, Rabindra Sangeet, folk songs, khayal and instrumental music. Guna Sekarar of Sri Lanka played two Beethoven compositions on piano.

08:15

08:50

09:40

Jewel Aich, Ali Raj, Ulfat Kabir, Mainul Khan, George the Cruise, Shafiullah Sikder and others.

Besides the gala shows, the event will conduct workshops. lectures, demonstrations, magic bazaar and video shows for the magicians and general audience ..