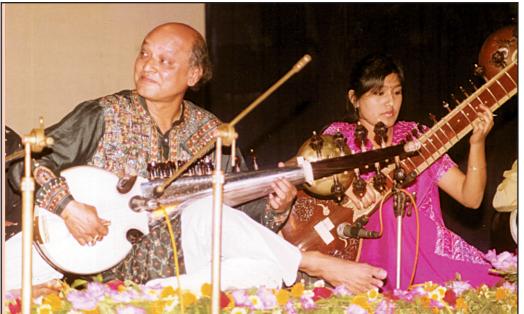

CULTURAL CORRESPONDENT

qualities of

The lure of magic is universal. The

enchanting and awe-inspiring

in Bangladesh

magic cut across age

Ustad Shahadat Hossain rendered sarod on the second day of the music festival

Japan

val," said Azad Rahman, chairman of the CECPA. The concept of universality of

music was presented at the festival through the diversity of genres of music

On the first day of the festival, the audience was regaled with khayal, thumri, kajari, ghazals and instrumental music. The performers were Ustad Yaseen Khan, Shamima Parveen, Dr Harunur Rashid, Captain Azizul Islam and ing this international music festi-Karim Shahabuddin of Bangla-