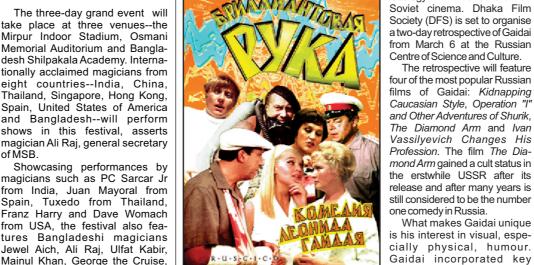

Ashit Roy, Rezwan Lavlu, Padmini Roy, Khalid Hossain, Mridulkanti

The three-day grand event will

take place at three venues -- the

Mirpur Indoor Stadium, Osmani

Memorial Auditorium and Bangla-

desh Shilpakala Academy. Interna-

tionally acclaimed magicians from

eight countries -- India, China,

Thailand, Singapore, Hong Kong,

Spain, United States of America

and Bangladesh--will perform

shows in this festival, asserts

magician Ali Raj, general secretary

Showcasing performances by

magicians such as PC Sarcar J

from India. Juan Mavoral from

Spain. Tuxedo from Thailand.

from USA, the festival also fea-

tures Bangladeshi magicians

of MSB.

Chakrabarty, Mustafa Zaman Abbasi, Nuruzzaman Badshah of Bangladesh and Ruftu Rahman, a Japanese student, performed Nazrul Sangeet, Rabindra Sangeet, folk songs, khayal and instrumental music. Guna Sekarar of Sri Lanka played two Beethoven compositions on piano.

The audience seemed to enjoy this musical treat. The festival came to a close with the prospect of greater government and public support for future music festivals.

**Russian comedy master** Gaidai's films in Dhaka ideology within narrative-driven

CULTURAL CORRESPONDENT

The famous Russian filmmaker

Leonid Gaidai's comedies of the

1960s owed their phenomenal suc-

cess to his visual style of humour,

which starkly contrasted with the

verbal insinuations of official Soviet

elements of physical comedy such as the primacy of visual over verbal humour, an

exhibitionistic enlargement of the human body as a comic

attraction, the transition from a still image to a moving picture as a visual attraction, and, most important, a chain of loosely connected sight gags (which became his signature structure) over a coherent and cohesive narrative