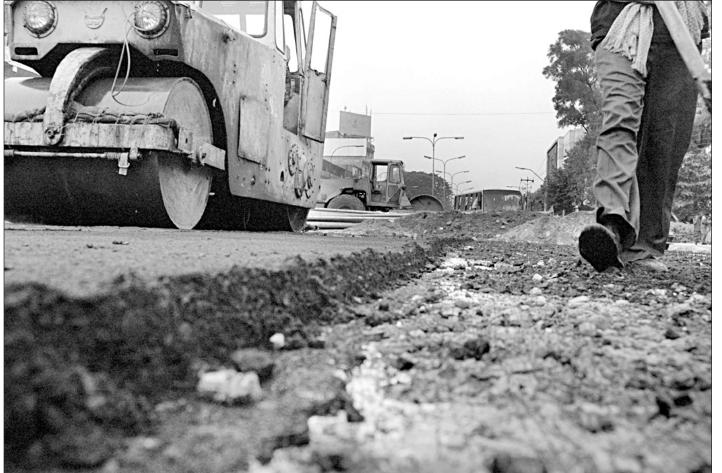

## The Daily Star DHAKA MONDAY SEPTEMBER 27, 2004

Roads are being repaired without proper planning and the reconstructed roads go back to their previous state within months of repair causing the misuse of large amounts of money..

# **Undesired rise of** city road level

#### SULTANA RAHMAN

Absence of proper scientific planning and careless maintenance has seen the height of existing main roads of the city increasing at an alarming rate. Interestingly, the Dhaka City Corporation (DCC) allocates huge amount of funds from its yearly budget to raise the roads.

DCC sources said a large volume of money is misused in the name of road repairs every year. It has become a continuous process although very little improvement in their condition can be seen. Reconstructed roads often go back to their

It is alleged that roads are renovated and repaired without removal of the existing carpet. Officials in the engineering department of the DCC hwowever claimed that they had

As more and more money has been made available for construction and repairs over the years, the level of the roads have also gone up significantly from their normal levels. This unplanned increase in height the mayor as they are the ones makes even the slightest rain submerge adjacent areas that are below the level of the road,

existing road is easier than removing the previous carpet. So, over the years performing maintenance without pulling out the carpet in place has become a practice. This way most of the roads in Dhaka have become higher," said Professor Islam. The DCC's rules clearly say

"The DCC has no milling machine to clean the previous carpeting which leaves us with no other choice but to carpet the road all over again. As a result, certain roads increase by two inches every year," a senior engineer in the engineering department of the DCC admitted