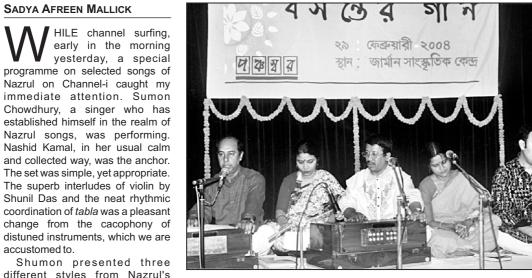

# RECOMMENDATIONS

Channel click

SADYA AFREEN MALLICK

accustomed to.

raga Bagesri.

Cannes festival

**BBC NEWS ONLINE** 

marvelous compositions. The first

# Cuban Film Festival

Organiser: Zahir Raihan Film Society

Keeping alive the Nazrul mystique

Shumon Chowdhury, sitting third from left, rendering songs at a programme of Panchaswa

an Islamic song. This was first himself as a performer. He has recorded by Abbasuddin Ahmed. developed a gayaki or a style of his The second song Amar Shyma own with gamaak, gitkari, and the Mayer, is a devotional song based lightening taans which flow on raga Kafi Sindhu and Khambaj. naturally. His presentations are a This was first recorded by Gyan testament to his deep passion for Goswami. The third song was a Nazrul songs. The raag prodhan or semi-classical Chand Herichey on semi genres of classical songs are particularly well suited to Shumon's Shumon has made a niche for melodious voice