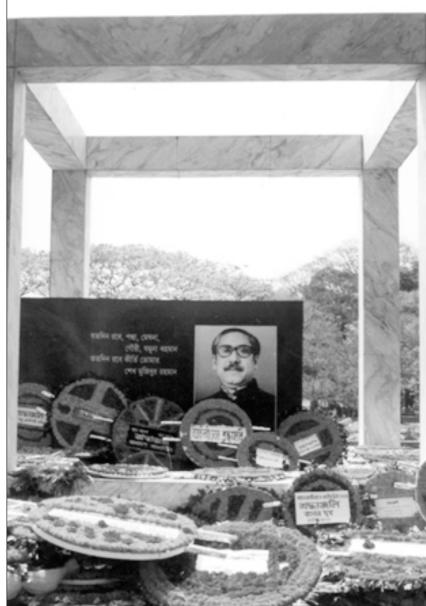

# ON INDEPENDENCE DAY

The nation celebrated the 34th Independence and National Day on Friday with fresh vow to build a happy and prosperous society and consolidate democracy. People paid homage to the martyrs (top) and Father of the Nation Bangabandhu Sheikh Mujibur Rahman (top-right). The airforce planes hovered over the country's sky and armed forces manoeuvered at the Parade Ground (middle row). Disabled freedom fighters were honoured (right middle), children drew their dreamscapes (right bottom) and the city was tastefully decorated (left bottom).

Photo: SYED ZAKIR HOSSAIN & SK ENAMUL HAQ