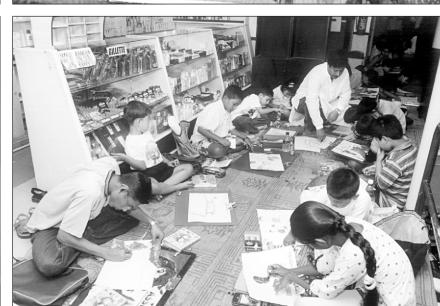

# ON INDEPENDENCE DAY

The nation celebrated the 34th Independence and National Day on Friday with fresh vow to build a happy and prosperous society and consolidate democracy. People paid homage to the martyrs (top) and Father of the Nation Bangabandhu Sheikh Mujibur Rahman (top-right). The airforce planes hovered over the country's sky and armed forces manoeuvered at the Parade Ground (middle row). Disabled freedom fighters were honoured (right middle), children drew their dreamscapes (right bottom) and the city was tastefully decorated (left bottom).

Photo: SYED ZAKIR HOSSAIN & SK ENAMUL HAQ