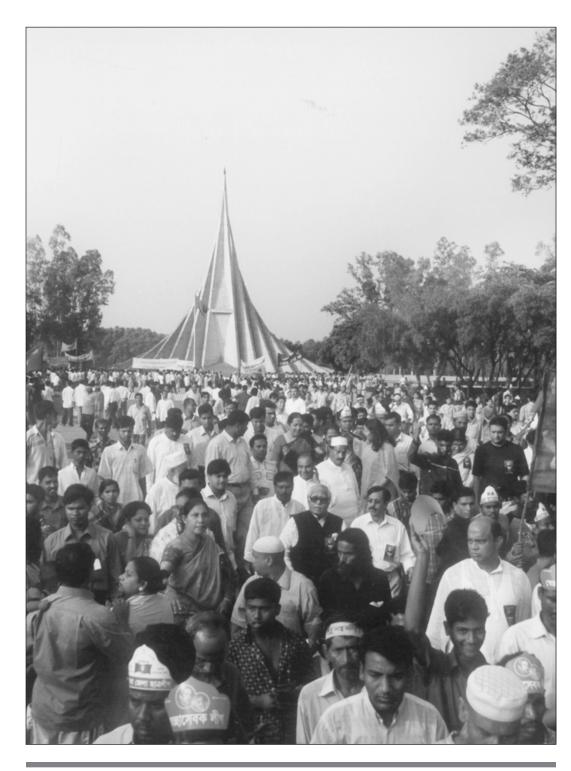

# ON INDEPENDENCE DAY

The nation celebrated the 34th Independence and National Day on Friday with fresh vow to build a happy and prosperous society and consolidate democracy. People paid homage to the martyrs (top) and Father of the Nation Bangabandhu Sheikh Mujibur Rahman (top-right). The airforce planes hovered over the country's sky and armed forces manoeuvered at the Parade Ground (middle row). Disabled freedom fighters were honoured (right middle), children drew their dreamscapes (right bottom) and the city was tastefully decorated (left bottom).

Photo: SYED ZAKIR HOSSAIN & SK ENAMUL HAQ