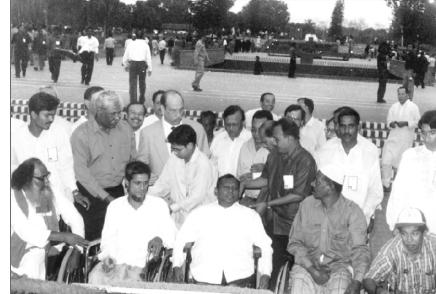

# ON INDEPENDENCE DAY

The nation celebrated the 34th Independence and National Day on Friday with fresh vow to build a happy and prosperous society and consolidate democracy. People paid homage to the martyrs (top) and Father of the Nation Bangabandhu Sheikh Mujibur Rahman (top-right). The airforce planes hovered over the country's sky and armed forces manoeuvered at the Parade Ground (middle row). Disabled freedom fighters were honoured (right middle), children drew their dreamscapes (right bottom) and the city was tastefully decorated (left bottom).

Photo: SYED ZAKIR HOSSAIN & SK ENAMUL HAQ