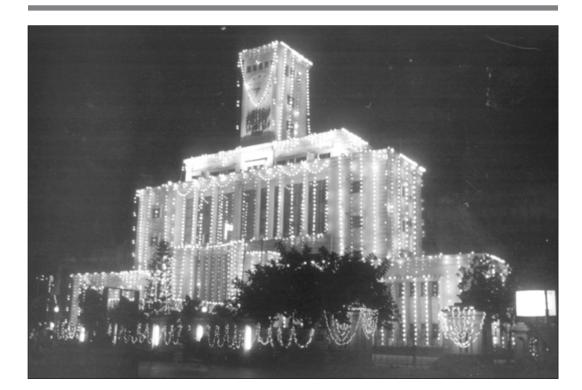

# ON INDEPENDENCE DAY

The nation celebrated the 34th Independence and National Day on Friday with fresh vow to build a happy and prosperous society and consolidate democracy. People paid homage to the martyrs (top) and Father of the Nation Bangabandhu Sheikh Mujibur Rahman (top-right). The airforce planes hovered over the country's sky and armed forces manoeuvered at the Parade Ground (middle row). Disabled freedom fighters were honoured (right middle), children drew their dreamscapes (right bottom) and the city was tastefully decorated (left bottom).

Photo: SYED ZAKIR HOSSAIN & SK ENAMUL HAQ