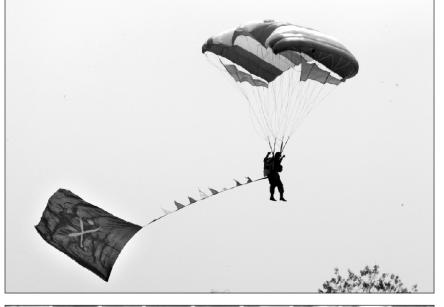

# ON INDEPENDENCE DAY

The nation celebrated the 34th Independence and National Day on Friday with fresh vow to build a happy and prosperous society and consolidate democracy. People paid homage to the martyrs (top) and Father of the Nation Bangabandhu Sheikh Mujibur Rahman (top-right). The airforce planes hovered over the country's sky and armed forces manoeuvered at the Parade Ground (middle row). Disabled freedom fighters were honoured (right middle), children drew their dreamscapes (right bottom) and the city was tastefully decorated (left bottom).

Photo: SYED ZAKIR HOSSAIN & SK ENAMUL HAQ