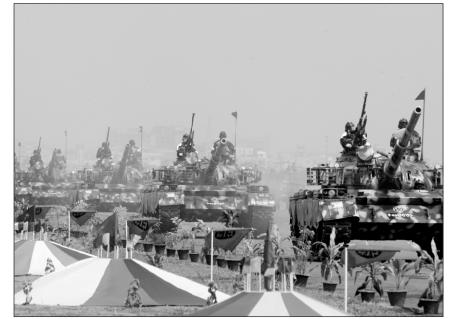

# ON INDEPENDENCE DAY

The nation celebrated the 34th Independence and National Day on Friday with fresh vow to build a happy and prosperous society and consolidate democracy. People paid homage to the martyrs (top) and Father of the Nation Bangabandhu Sheikh Mujibur Rahman (top-right). The airforce planes hovered over the country's sky and armed forces manoeuvered at the Parade Ground (middle row). Disabled freedom fighters were honoured (right middle), children drew their dreamscapes (right bottom) and the city was tastefully decorated (left bottom).

Photo: SYED ZAKIR HOSSAIN & SK ENAMUL HAQ