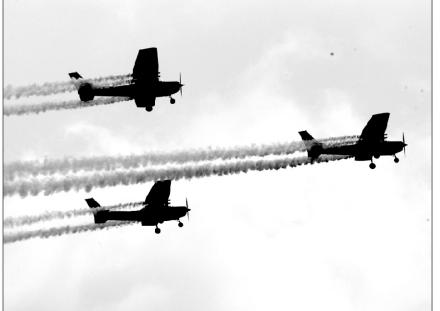

# ON INDEPENDENCE DAY

The nation celebrated the 34th Independence and National Day on Friday with fresh vow to build a happy and prosperous society and consolidate democracy. People paid homage to the martyrs (top) and Father of the Nation Bangabandhu Sheikh Mujibur Rahman (top-right). The airforce planes hovered over the country's sky and armed forces manoeuvered at the Parade Ground (middle row). Disabled freedom fighters were honoured (right middle), children drew their dreamscapes (right bottom) and the city was tastefully decorated (left bottom).

Photo: SYED ZAKIR HOSSAIN & SK ENAMUL HAQ