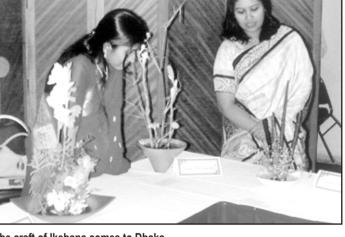

## Ikebana: enhancing the beauty of flowers

Ikebana competition and demonstration held at BRAC

become enthusiastic learners of

tastefully decorated with Ikebana

arrangements. The winner of the

contest was Shamsun Nahar. Her

floral arrangment bloomed out in

a contrasting combination of

blood red flowers on a dark, round

and flat bowl. The Ikebana display

of second prize winner, Tania

Tasrina, was in exquisite colours of

The venue of the contest was

The craft of Ikebana comes to Dhaka

Happy Times International school