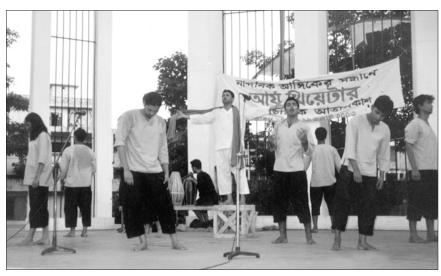

#### The beginning of Arya Theatre

The staging of the play Aadam Surat at the Central Shahid Minar recently marked the start of yet another new theatre group, Arya Theatre. Formed about five months back, the group took the time for its preparation for the staging of this play. The event was cordially attended by many eminent personalities from the country's cultural arena.

Based on a story by Munshi Prem Chand, adapted and directed by Arup Anwar, the play Aadam Surat depicts a spiritual journey in search of an ideal human being who does not have any identity as such, religious or national, nor is he a theist or an atheist.