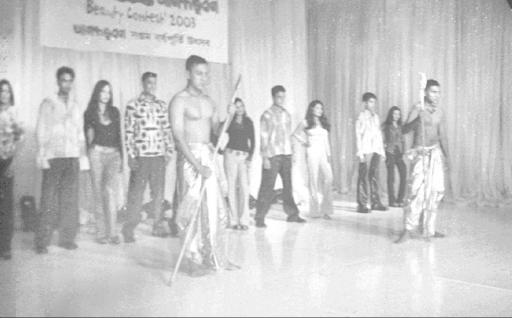

Contestants at the fashion show, celebrating Anandabhuban's 7th anniversary at Fantasy Kingdom, portraying their best.

m a g a z i n e Razia Sultana, Monira Ferdousy Bangla Annandabhuban's 7th anniversary celebration.

The programmes included a beauty contest titled 'Who is the best?' which was perhaps the first open-to-all beauty contest ever held in the city. Anandabhuban also honoured some of the noted personalities for their contributions in their respective fields. Mustafa Monowar, the man who revived puppetry in Bangladesh, was honoured with a lifetime achievement award by the magazine. Rabeya Khatun, another tion. The dance number by Nadia, esteemed personality in the liter-Chandni and Lincoln received arv arena, was handed over a crest applause from the audience. for her remarkable contributions