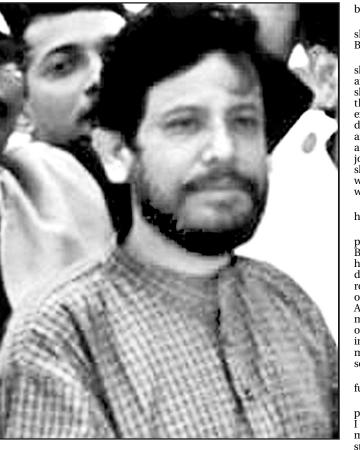

# An actor apart

His is a name known to whoever has been a moderately regular viewer of TV dramas during the last two and half decades. Especially in the plays written by Humayun Ahmed, he has been a must-appearance. His acting has such warmth and involvement about it that his portraying of a character once literally prompted massupsurge over the country--certainly a unique incident in the whole history of TV-drama in Bangladesh, if not in the whole world.

He is Asaduzzaman Noor, the very portrayer of the character named Baker Bhai in Humayun Ahmed's drama serial Kothao Keu Nei. Trademarked by that bearded face, Noor has played diverse characters ranging from a vagabond brother-in-law to a young father of two motherless uncontrollably naughty children, from a romantic lover to an imposing grave Zamindar, from a cruel professional murderer to a benevolent young mastaan of the neighborhood.

Both on TV and stage, Noor has accomplished audience's praise. Recently, however, he has entered the country's political arena. And as if success was inevitable there too, he became an MP on getting party-nomination for the first time. Although political life now consumes most of his time, Noor's cultural persona is still quite in action. In an interview with Harun ur Raffield Mar , Asaduzzaman Noor talks of various aspects of his life.