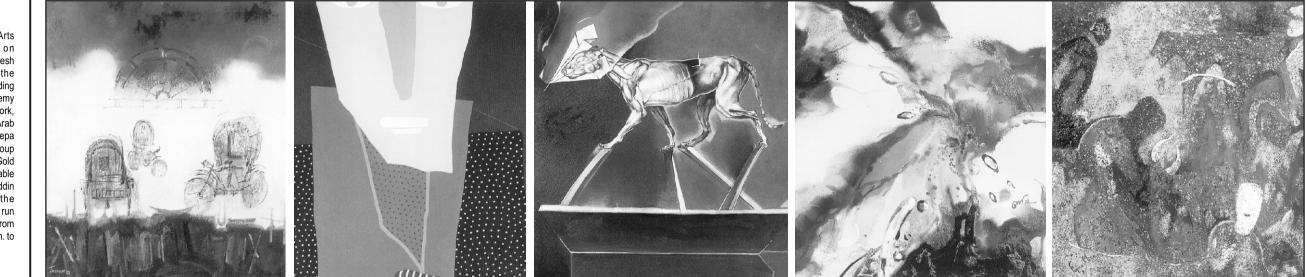

#### FAYZA HAQ

**IID** ERGER" Paints have done it 1st prize)'s "Burnt City" we see and again. For the 7th time they image of the city about which the have brought to the forefront artist says, "To me, this city is a flame of fire within which three the works of over 35 young painters, to delight the minds of the average rickshaws are seen standing, as if art lovers, who cannot go in for they are living volcanoes. They are buying works of the renowned here to express iovial mood even in artists and who wish to see fresh a spell-bound situation" of constant experimentation of the bold younger poverty and pollution. Here we see rickshaws done delicately in gray generation of painters. This compeand blue like lace or dainty filigree tition and exhibit at the Zainul work where details of the metal and Gallery gives impetus to the brave young ones as few other collective tyre plus plastic and wooden hoods expositions do -- apart from the ones organised by the Shipakala have been transferred into a thing of beauty due to the dainty lines and soft motifs included in the portrayal. Academy and the current ones at

of learning visual idioms and vocab-In Tasmir Hossain (who won the ularies"

The portrait of a man is seen in the 2nd prize winner, Tarun Kumar Sarkar's "After seventeen years" which presents a figure seen down to the chest done in shades of blue. vellow and red. Dots. stripes and rectangular forms along with semicircles for eyes and two white bars for lips and a beige conical nose placed on a daffodil vellow face are included in the portraiture. The cube of blue one paled over another, with vet another blue rectangle containing dots in deeper shades and a burst of colour at the end complete the composition with its indigo

corpse of a tiger with its muscles and bones of its entire body, done in shades of blue, gray and white with a careful eye for detail so that the impact is dramatic indeed. The figure stands on a pedestal of gray and blue supported by three gray, blue and white narrow bars, while the face appears to be in a flowing rectangles of red and gray flames. The backdrop of indigo blue and burnt umber highlight the figure so that the work is a remarkable indeed. Safin, born in 1974, is at present an MFA student of DU. He says about his work," this is a living corpse of a tiger, walking on the way of catharsis to find out a far reaching destination, wherein, only the

gray and black. The impact is a dynamic one indeed, specially when one concentrates on the details of the texture work and the ovular and global motifs that combine with the sliding, gliding images. The contrast of colours are soothing yet buoyant and passionate and poetic. The outlines with bold black of some of the forms lend more lyricism to the composition. Tapan says, "We are all moving towards an unknown destiny at the time when social reality is synonymous to the mechanical world. We struggle to reach the final destination keeping in mind the dilemma of differences Although origination from different direction, we are heading towards a

in a more central positions. They have curved and cubist shapes and done in gold, royal blue and indigo, along with bronze, copper, rubyred,... gray and white. With them are the animals which could be cows, going by one's curved horns. doas. or deer, and stalking tigers or just any animal seen in maroon, vellow. blue, mauve and orange -- dotted all over like the human forms and apparently in harmony with each other. The artist, born in 1998, says," Nature and human beings are the main source of my art works. consider the co-existence of the two as the major theme of most of my efforts in paint. The source of

mauve along with a red centre, leaves as seen with shades of green, gold, blue and bearing red motifs. Faces of smiling women, flowers and trees in more gold, waves of rivers in pink, yellow, red and masses of blue, mauve, orange, and grav -- all creating a patchwork of carefully done motifs taken from our heritage. Tapash, who has born in 1970, has been inspired by the poet Jasimuddin's "Nakshi Kanthar Maath". He says,' The colours of 'Nakshi Kanathar Maath' always touch my heart. Our rich folk tradition and varied forms of it stimulate my conscious like some touchstone. My endeavor in paints do not follow the language normally

"Burnt City" by Tasmir Hossain, After "Seventeen Years" by Tarun K. Sarker, "Cap-Soul" by Md. Safin Omar, "Struggle-1" by Tapan Das and "Purba Shagorer -2" by Syuda Foziea Momtaz

the Russian Art Institute, along with those at other foreign cultural centre galleries in the city. The older and more experienced artists have their contacts and patrons and for the younger generation, it is more than the encouragement of the teachers at the Fine Arts Institute DU and CU along with their friends and families that will one day propel them to the top. The display provides venue for the opportunity to see and admire the works of numerous adventurous young painters and the prizes including six of them, should go far to egg on the less experienced

Md Safin Omar's "Cap-Soul" won the third prize, and in it we see the

emptiness could be felt. It appears to wait and long for the discovery of a new world." the statuesque figure of the tiger is moving because of the manner of its presentation.

Something abstract comes from Chittagong's entry by Tapan Das. In Tapan's "Struggle-1" we see clouds and feathers along with loops, lines, circles and squiggles in a daring manner. The white wings in the left, set against gray, combine with shades and strokes of gold, indigo and vermilion. These join with more play of colours and forms to the lefts in golden vellow, indigo, royal blue

single point. The point in my painting speak of various struggles in a symbolic manner.

front, two at the sides and the fourth

Brining in the impact of pointillism, with granular effect is Syuda Foziea Momtaz (the 5yh prize winner)'s "Purba Shagorer Teerey-2". Foziea too is from Chittagong and in her work we see figures of humans and animals juxtaposed together against a background of royal blue and gold, touched with maroon at the left top end. there are four human figures, some seated and the others standing, some in

Tapash Kumar Haldar, the winner of the last award, has brought in various simplified images of bird. fish, flower, butterflies leaves, trees, one flowing into another in a lyrical manner. In "Nature and feelings". Here we find the peacock done in pink and blue, the fish is shades of gold, blue and circles of blue and