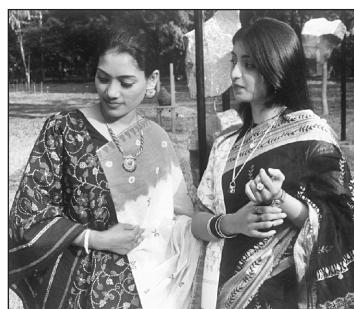

00:45

01:00

BBC News

Sport Today

BBC News

Report

World Business

Models displaying saris and "chadars" with "kantha" stitches