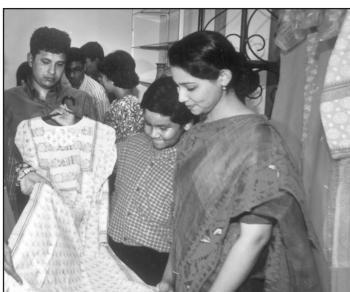

TV GUIDE

Sutima Zaman Nadi, the owner, seen at the opening of the shop for "chadars", saris and bric-a-bracs

ones in emerald and light ruby pink of mustard and rose red saris with with paisley and floral cum geomettheir superb matching ends and rical motifs in gold, black and beige. borders with sweet . seductive There are then the cotton collines, dots, triangles, loops, bars lection of saris in irresistible shades