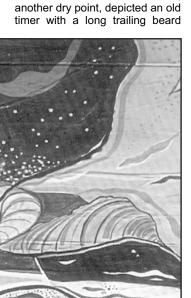

"Nari", a dry point print by Kamruzzaman Shagor presented a seated woman which was done in a realistic manner . She wore the sari in an old fashioned way with long sleeves and as she looked ahead the work had a photographic effect Kamruzzaman's "Old man".

'Relation' by Nusrat Jahan

with furrows on the forehead, sporting a muffler on his head and warm clothes. Another work with the same title by the same painter brought in an old figure with his head wrapped. The cobweb like sketches at the back highlighted the figure in front. This was all in gray, white and beige. The same artist's "Pagla", yet another dry point also had had beard and had on a "lungi", necklace of beads. In the background of the chair on which he sat, of which only a part was depicted, were sketches like the weaving of a net. His "Rest" brought in once again an old man as the subject with other men resting him talking amongst themselves. He carried a stick in his hand and beside him was a drooping figure.